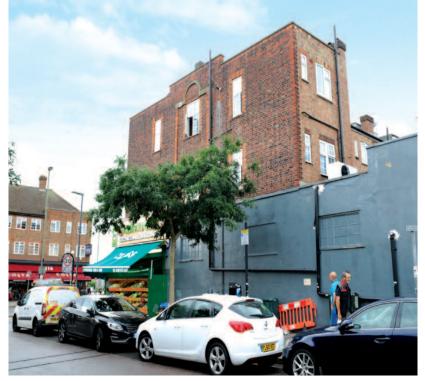

### Situation

Burnt Oak, in the London Borough of Barnet, is 10 miles north of central London and 1 mile south of Edgware. The property is located in a mixed residential/commercial area, in a prominent location on Burnt Oak Broadway (A5), at its junction with The Highlands, some 400 metres west of Burnt Oak Underground Station (Northern Line). Nearby occupiers include Costa (opposite), William Hill (adjacent), Peacocks, Ladbrokes, Shoe Zone and Poundland.

# Description

The property comprises a ground floor shop with first floor storage and a rear store room. The first and second floors comprise self-contained residential accommodation accessed via The Highlands. The first floor comprises three rooms kitchen and shower room/WC and the second floor, four rooms, kitchen and shower room/WC.