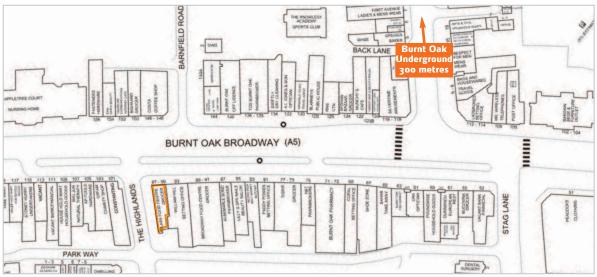

## Location

Miles: 10 miles north of central London 7 miles south of Watford 1.5 miles west of Mill Hill Broadway Roads: A5, A1, A41, M1, M40, M25
Rail: Burnt Oak Underground Station

(Northern Line)

London Heathrow Airport

### Situation

Burnt Oak, in the London Borough of Barnet, is 10 miles north of central London and 1 mile south of Edgware. The property is located in a mixed residential/commercial area, in a prominent location on Burnt Oak Broadway (A5), at its junction with The Highlands, some 400 metres west of Burnt Oak Underground Station (Northern Line). Nearby occupiers include Costa (opposite), William Hill (adjacent), Peacocks, Ladbrokes, Shoe Zone and Poundland.