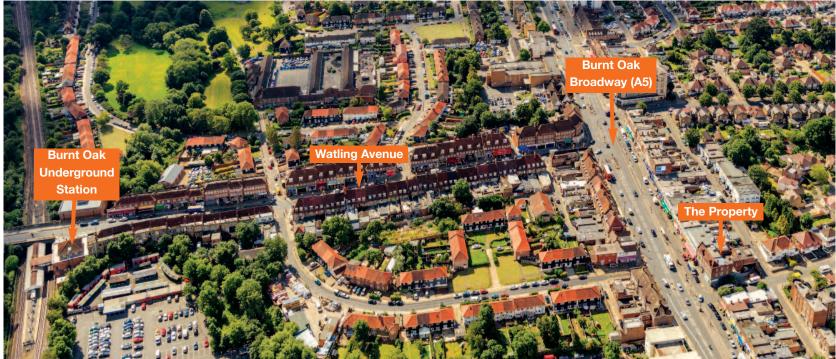

## Location

Miles: 10 miles north of central London 7 miles south of Watford 1.5 miles west of Mill Hill Broadway Roads: A5, A1, A41, M1, M40, M25
Rail: Burnt Oak Underground Station

(Northern Line)

London Heathrow Airport

### Situation

Burnt Oak, in the London Borough of Barnet, is 10 miles north of central London and 1 mile south of Edgware. The property is located in a mixed residential/commercial area, in a prominent location on Burnt Oak Broadway (A5), at its junction with The Highlands, some 400 metres west of Burnt Oak Underground Station (Northern Line). Nearby occupiers include Costa (opposite), William Hill (adjacent), Peacocks, Ladbrokes, Shoe Zone and Poundland.