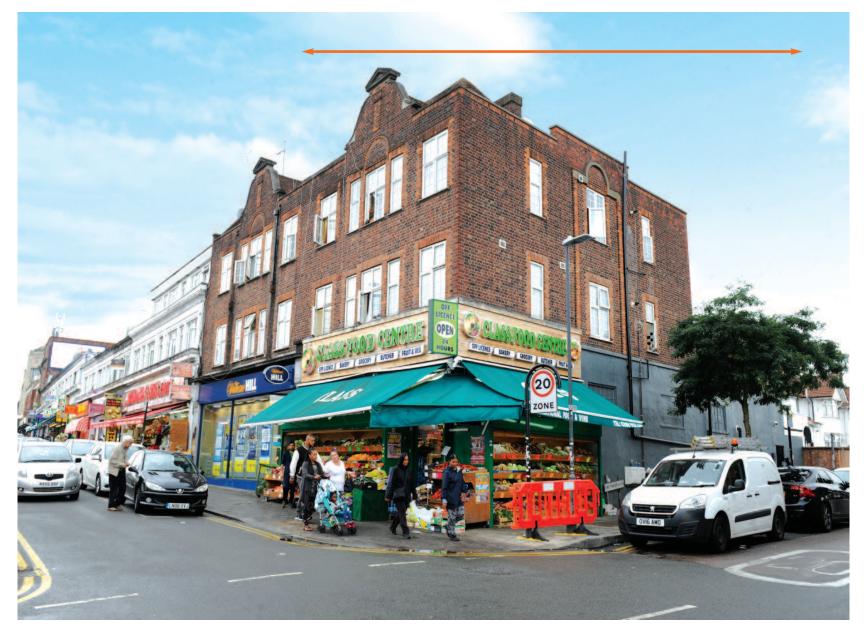

### Situation

Burnt Oak, in the London Borough of Barnet, is 10 miles north of central London and 1 mile south of Edgware. The property is located in a mixed residential/commercial area, in a prominent location on Burnt Oak Broadway (A5), at its junction with The Highlands, some 400 metres west of Burnt Oak Underground Station (Northern Line). Nearby occupiers include Costa (opposite), William Hill (adjacent), Peacocks, Ladbrokes, Shoe Zone and Poundland.

# Description

The property comprises a ground floor shop with first floor storage and a rear store room. The first and second floors comprise self-contained residential accommodation accessed via The Highlands. The first floor comprises three rooms kitchen and shower room/WC and the second floor, four rooms, kitchen and shower room/WC.