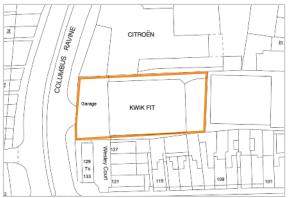

The property comprises an extensive tyre, exhaust and MOT centre, benefiting from shutter doors that open to provide excellent vehicular access. The property also benefits from a forecourt with car parking and vehicular circulation area and a regular and level site of approximately 0.14 hectares (0.35 acres) with a site coverage of approximately 50%.