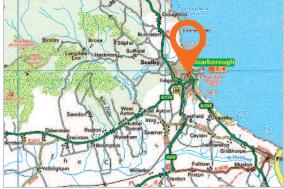

### Location

Miles: 35 miles north-east of York

37 miles north of Hull

38 miles south-east of Middlesbrough Roads: A64. A170, A165

Scarborough Railway Station

Durham Tees Airport, Leeds Bradford Airport Robin Hood Doncaster Sheffield Airport Humberside Airport

Scarborough is a popular tourist coastal town in the North East. The town benefits from excellent communications via the A64 which provides access to York, Leeds and A1(M). The property is situated in a prominent position on the east side of the busy Columbus Ravine (A165). Neighbouring occupiers include Citroën and Suzuki car showrooms, Jewson and Aldi