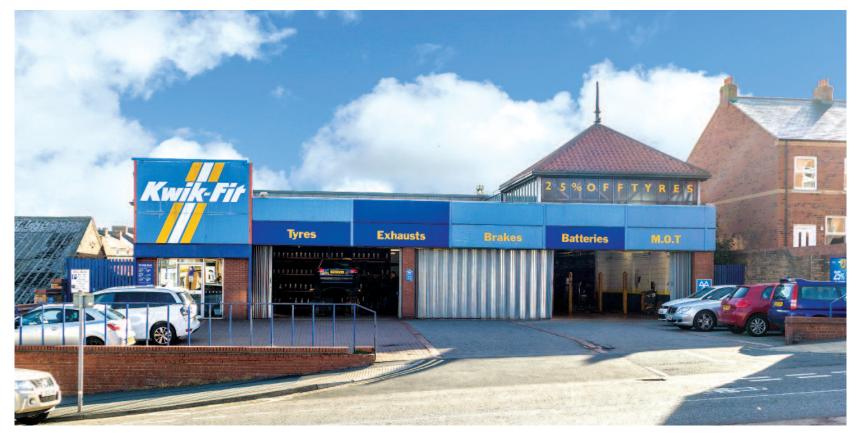

Scarborough is a popular tourist coastal town in the North East. The town benefits from excellent communications via the A64 which provides access to York, Leeds and A1(M). The property is situated in a prominent position on the east side of the busy Columbus Ravine (A165). Neighbouring occupiers include Citroën and Suzuki car showrooms, Jewson and Aldi

The property comprises an extensive tyre, exhaust and MOT centre, benefiting from shutter doors that open to provide excellent vehicular access. The property also benefits from a forecourt with car parking and vehicular circulation area and a regular and level site of approximately 0.14 hectares (0.35 acres) with a site coverage of approximately 50%.