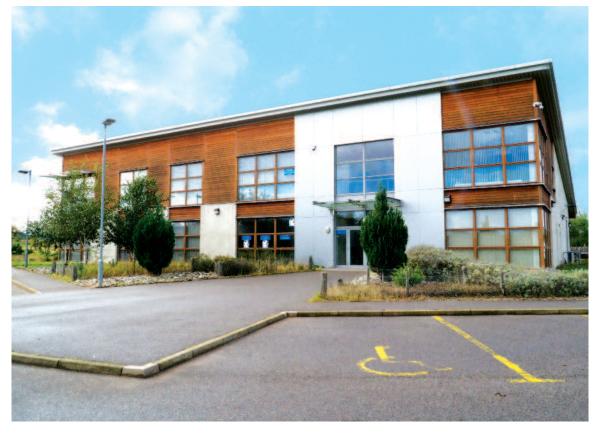

# Nova House Forres, Forres Enterprise Park Forres, Highland IV36 2AB

Heritable Modern Office Building

**Floor Areas** 

(Approx)

(7,478 sq ft)

(2,198 sq ft) (6,105 sq ft)

(15,781 sq ft)

695 sq m

## Key Details

· Modern detached industrial building with offices

On-site car parking for 41 cars

Total site area 2.79 acres (1.13 hectares)

Nearby occupiers include Atos, Mohn Aqua and Kura

#### Description

The property comprises a purpose built production warehouse facility with two storey offices. There is a dedicated car parking area to the front with capacity for approximately 41 cars. The property benefits from a separate rear loading yard with additional expansion land. The building is selfcontained occupying its own dedicated plot within Forres Enterprise Park.