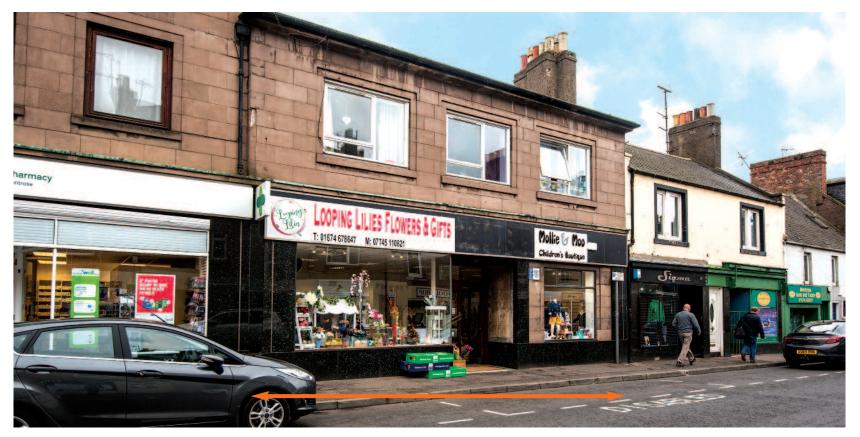

## Situation

Montrose is a picturesque coastal resort town situated between Dundee and Aberdeen in the county of Angus. The property is situated on the eastern side of Murray Street, close to the High Street in the heart of Montrose town centre. The property benefits from its proximity to Murray Lane car park, which provides town centre car parking for approximately 60 cars. Boots the Chemist, Lloyds Pharmacy, Savers, WH Smith and Ladbrokes are located on the High Street to the south, within a short walk of the property.

## Description

The property comprises a ground floor retail unit sub-divided to trade as two shop units which form part of a larger building.