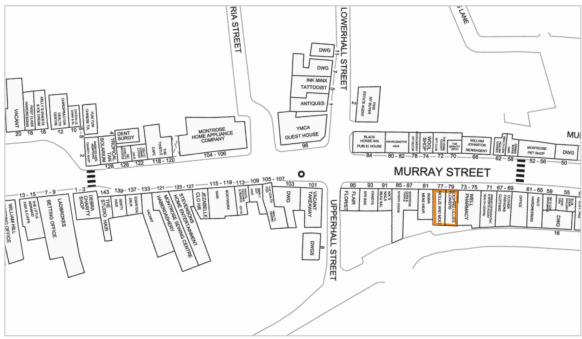

## Situation

Montrose is a picturesque coastal resort town situated between Dundee and Aberdeen in the county of Angus. The property is situated on the eastern side of Murray Street, close to the High Street in the heart of Montrose town centre. The property benefits from its proximity to Murray Lane car park, which provides town centre car parking for approximately 60 cars. Boots the Chemist, Lloyds Pharmacy, Savers, WH Smith and Ladbrokes are located on the High Street to the south, within a short walk of the property.