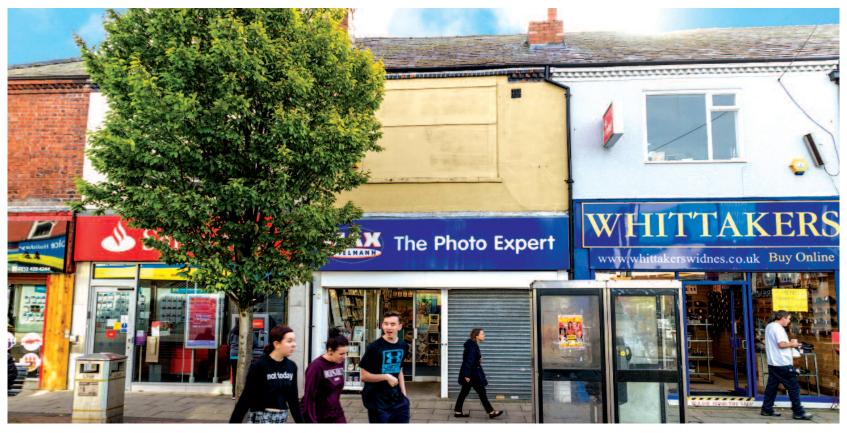

# 34 Albert Road, Widnes, Cheshire WA8 6JE

**Virtual Freehold Retail Investment** 

#### Key Details

- Let to Photo Retail Limited t/a Max Spielmann until 2026 (subject to option)
- Opposite Albert Square Shopping Centre and adjacent to Green Oaks Shopping Centre
- · Prominent pedestrianised location
- Neighbouring occupiers include Santander, Lloyds, Holland & Barrett, Card Factory, Warren James and William Hill

## Situation

The property is situated on the east side of pedestrianised Albert Road, adjacent to the Green Oaks Shopping Centre which houses retailers including Morrisons, TJ Hughes, Argos, Holland & Barrett and Peacocks. The Albert Square Shopping Centre is directly opposite and houses retailers including WH Smith, Iceland, Bonmarché and Savers.

### Description

The property comprises ground floor retail accommodation and first floor ancillary accommodation.