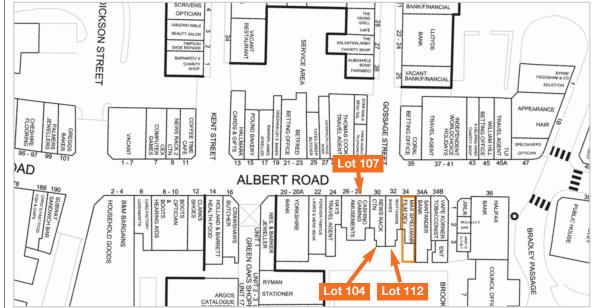

# Note

Three adjoining properties are also being offered in the auction as lots 107,104 and 112.