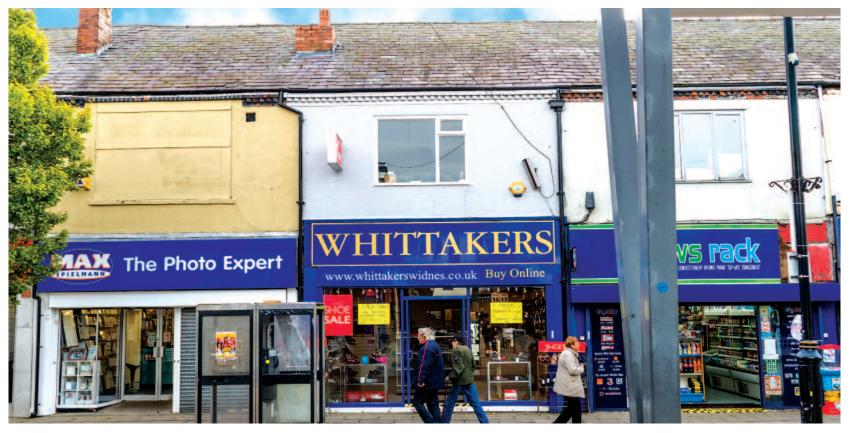

# 32 Albert Road, Widnes, Cheshire WA8 6JA

**Virtual Freehold Retail Investment** 

### Situation

The property is situated on the east side of pedestrianised Albert Road, adjacent to the Green Oaks Shopping Centre which houses retailers including Morrisons, TJ Hughes, Argos, Holland & Barrett and Peacocks. The Albert Square Shopping Centre is directly opposite and houses retailers including WH Smith, Iceland, Bonmarché and Savers.

#### Description

The property comprises ground floor retail accommodation and first floor ancillary accommodation.

# **Tenancy and accommodation**

| Floor           | Use                 | Floor A<br>(Appr       |          | Tenant                                                          | Term                                                                              | Rent p.a.x. | Reversion  |
|-----------------|---------------------|------------------------|----------|-----------------------------------------------------------------|-----------------------------------------------------------------------------------|-------------|------------|
| Ground<br>First | Retail<br>Ancillary | 52.4 sq m<br>54.2 sq m |          | eq ft) L AND J<br>eq ft) WHITTAKER<br>LIMITED<br>t/a Whittakers | 5 years from<br>26/08/2016 on a ful<br>repairing and<br>insuring lease<br>(1) (2) | £16,500     | 25/08/2021 |
| Totals          |                     | 106.6 sq m             | (1,147 s | q ft)                                                           |                                                                                   | £16,500     |            |