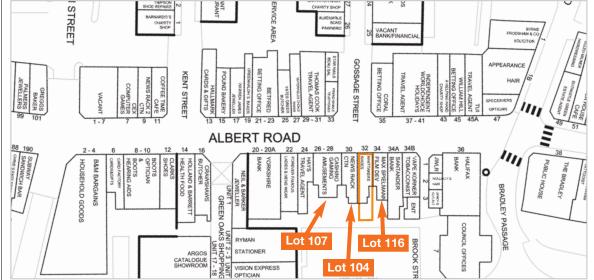

# Note

The three adjoining shops are being offered separately as lots 107, 104 and 116.