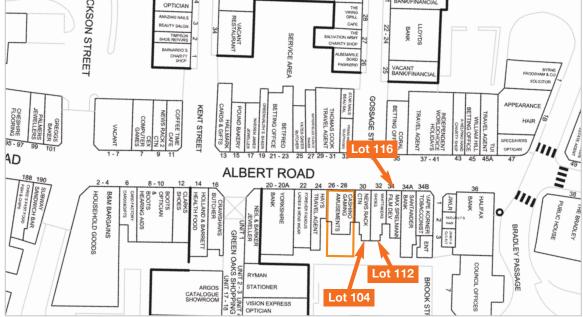

VAT is applicable to this lot.

Three adjoining properties are also being offered as lot numbers 104, 112 and 116

133 www.acuitus.co.uk