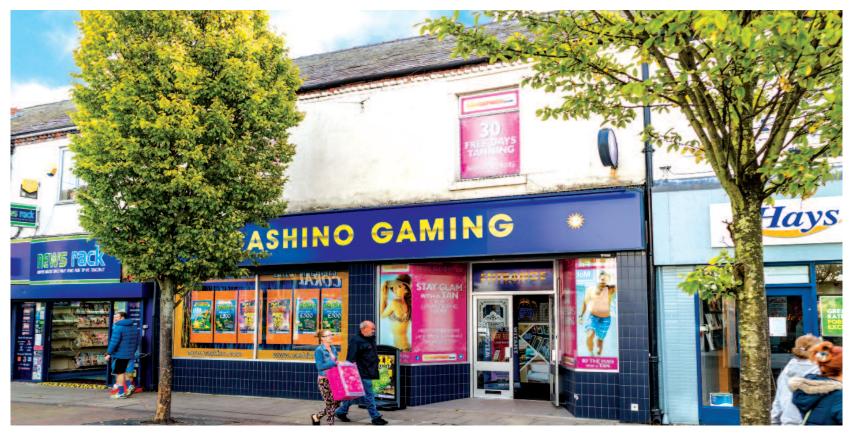

## Situation

The property is situated on the east side of the pedestrianised Albert Road, close to the Green Oaks Shopping Centre which houses retailers including Morrisons, TJ Hughes, Argos, Holland & Barrett and Peacocks. The Albert Square Shopping Centre is directly opposite and houses retailers including WH Smith, Iceland, Bonmarché and Savers.

## Description

The property comprises ground floor retail accommodation and first floor ancillary accommodation.

Virtual Freehold. Held for a term of 999 years from 24/12/1886 at a rent reserved of £7.0s.3d.

## Seller's Solicitors: Sintons LLP

**David Naughten** +44 (0)191 226 3647 david.naughten@sintons.co.uk

- · Let to Cashino Gaming Limited until 2026
- · Opposite Albert Square Shopping Centre and adjacent to Green Oaks Shopping Centre
- · Prominent pedestrianised location
- · Neighbouring occupiers include Santander, Lloyds, Holland & Barrett, Card Factory, Warren James and William Hill