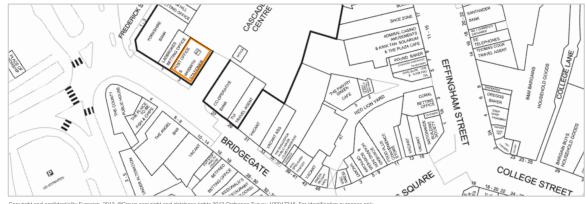

## Location

8 miles north-east of Sheffield 3 miles south of Leeds Roads: A629, A630, M1 (Junction 34)
Rail: Rotherham Central Rail Station Robin Hood Airport Doncaster Sheffield Air: Leeds Bradford International Airport

### Situation

The property is situated on Bridgegate, close to its junction with Frederick Street and Bridge Street which provides access from Rotherham rail station to the principal retailing area. The property forms part of Cascades Shopping Centre, which houses occupiers including Superdriug, Argos and Poundworld. Other nearby occupiers include McDonald's, Wilko and Barclays Bank.