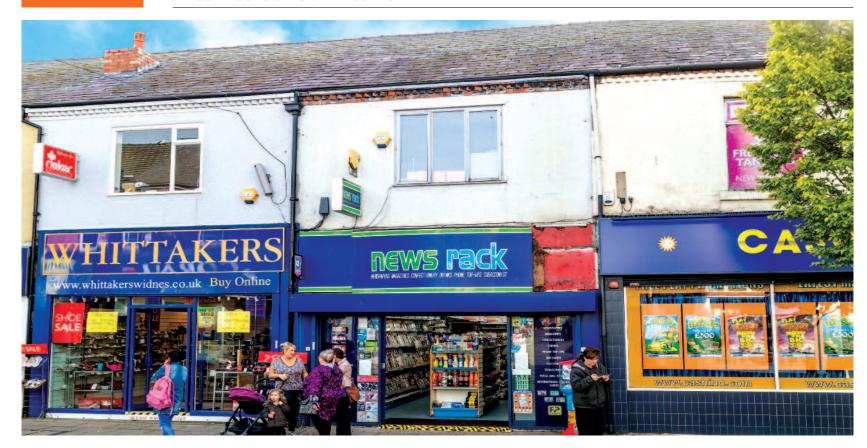

### Situation

The property is situated on the east side of pedestrianised Albert Road, Close to the Green Oaks Shopping Centre which houses retailers including Morrisons, TJ Hughes, Argos, Holland & Barrett and Peacocks. The Albert Square Shopping Centre is directly opposite, which houses retailers including WH Smith, Iceland, Bonmarché and Savers.

### Description

The property comprises ground floor retail accommodation and first floor ancillary accommodation.