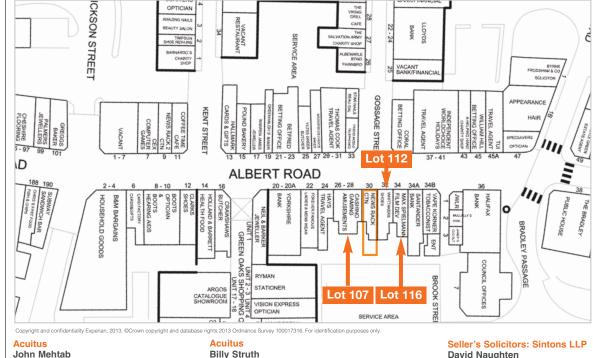

### Situation

The property is situated on the east side of pedestrianised Albert Road, Close to the Green Oaks Shopping Centre which houses retailers including Morrisons, TJ Hughes, Argos, Holland & Barrett and Peacocks. The Albert Square Shopping Centre is directly opposite, which houses retailers including WH Smith, Iceland, Bonmarché and Savers.

### Note

The three adjoining shops are being offered separately as lots 107, 112 and 116.