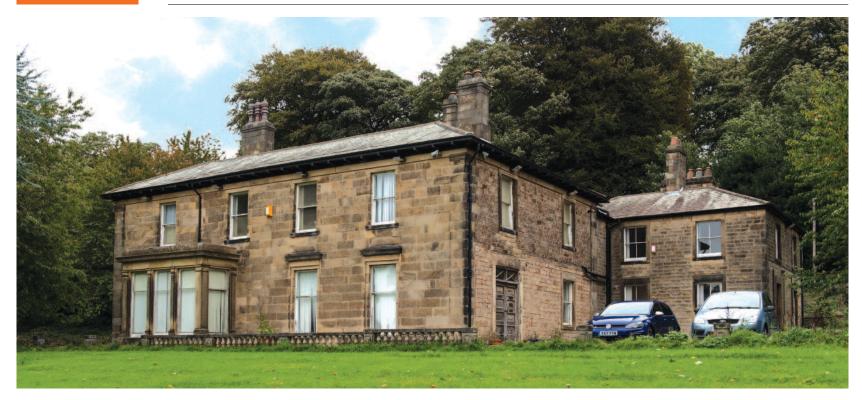

### Description

The property comprises a detached three storey office building with two residential flats. The property benefits from on-site car parking.

### **Key Details**

- · Attractive detached office building with two residential flats
- · Approximately 454.72 sq m (4,894 sq ft)

· Overlooking Greaves Park

· On-site car parking

Asset management opportunities and future redevelopment potential (subject to consents)