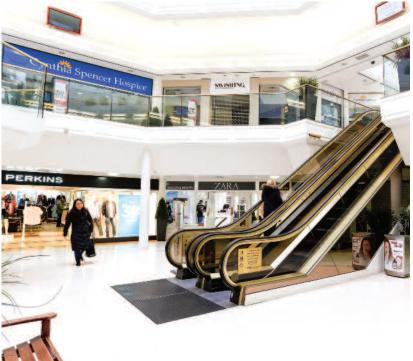

### Description

The property comprises a major indoor shopping centre with some 25 retail units, equating to approximately 66,188 sq ft of retail accommodation. The property benefits from rooftop car parking, which is accessed via the adjoining Grosvenor Shopping Centre (11).