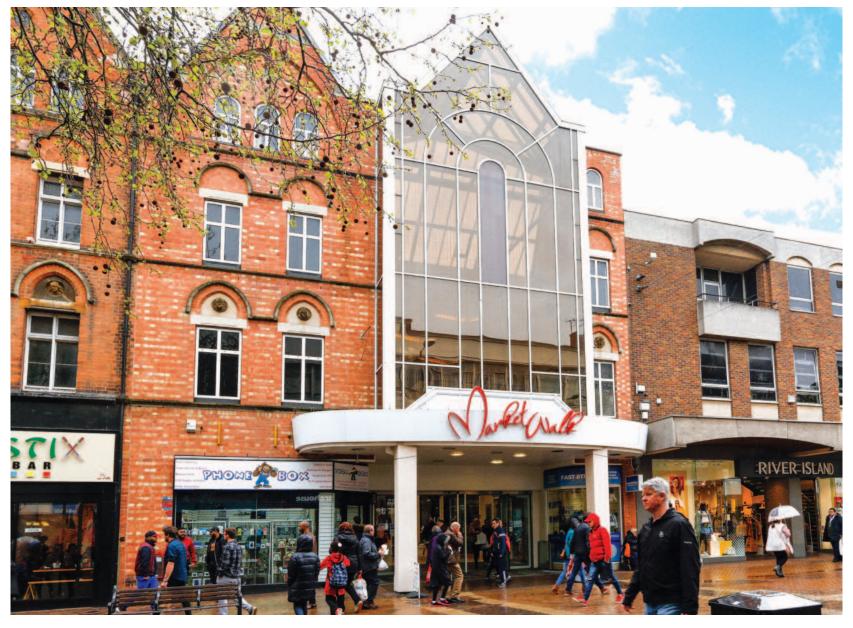

# Market Walk Shopping Centre, Northampton, Northamptonshire NN1 2DP

Freehold Shopping Centre Investment

#### Situation

The property is prominently located in the town centre, between the east side of Market Square and the north side of the prime pedestrianised Abington Street. Neighbouring occupiers include Marks & Spencer, New Look, Boots, Primark, WH Smith, River Island and Starbucks

### Description

The property comprises a major indoor shopping centre with some 25 retail units, equating to approximately 66,188 sq ft of retail accommodation. The property benefits from rooftop car parking, which is accessed via the adjoining Grosvenor Shopping Centre (11).