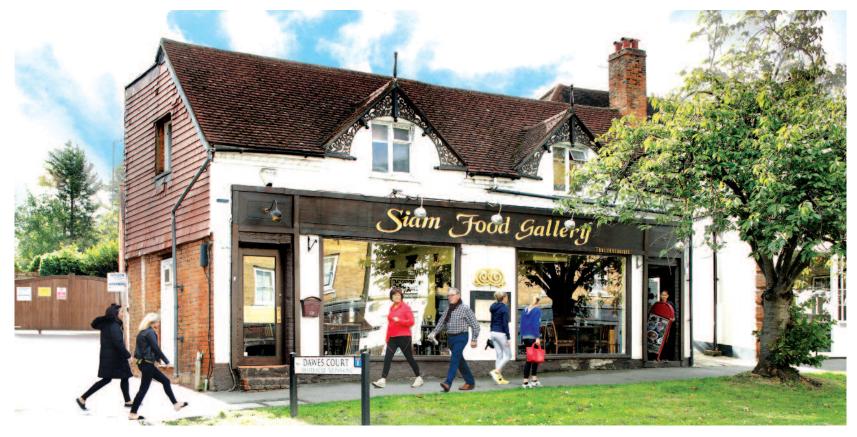

#### **Key Details**

- First time on the market for over 68 years
- Trading as Siam Food Gallery (Thai restaurant)
- · Lease expires September 2025 (original tenant in occupation for over 18 years)

Lot 86

### Situation

The property is prominently situated on the southern side of High Street, at its junction with Dawes Court in the heart of Esher town centre. Nearby occupiers include a Waitrose supermarket and Côte Brasserie, with other occupiers on High Street including Zizzi, Pizza Express, Farrow & Ball, Boots the Chemist, Costa Coffee and Caffè Nero. Waitrose supermarket car park and other public car parking is nearby, with parking for approximately 150 cars. Sandown Park Racecourse is also located nearby, at the end of High Street (A307).

#### Description

The property, a detached building, comprises a double-fronted ground floor restaurant with ancillary accommodation on the first floor. The property benefits from a garden to the rear, as well as parking for two cars.