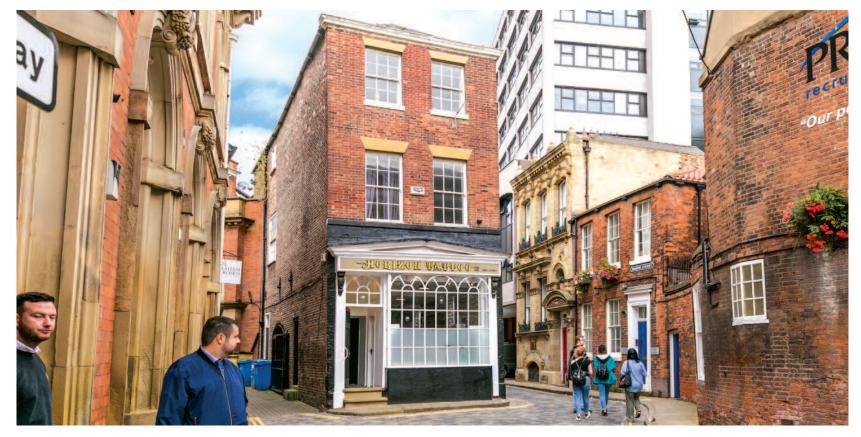

# 2 Land of Green Ginger,

## Kingston upon Hull, East Yorkshire HU1 2EA

**Freehold Retail and Residential Investment** 

exclusive with two vacant possession residential flats

## Situation

The property is situated on the western side of Land of Green Ginger, a historic street off the pedestrianised Whitefriargate, one of Hull's prime retail thoroughfares housing occupiers including Superdrug, HSBC, Boots and Greggs.

The property, a Grade II listed building, comprises a ground floor retail unit with ancillary accommodation on first and second floors. In addition, there are two self-contained residential flats on upper floors offered with vacant possession