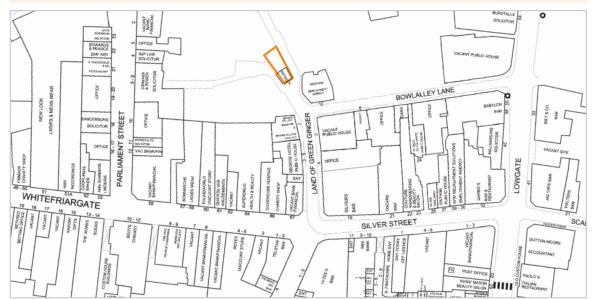

## Situation

The property is situated on the western side of Land of Green Ginger, a historic street off the pedestrianised Whitefriargate, one of Hull's prime retail thoroughfares housing occupiers including Superdrug, HSBC, Boots and Greggs.