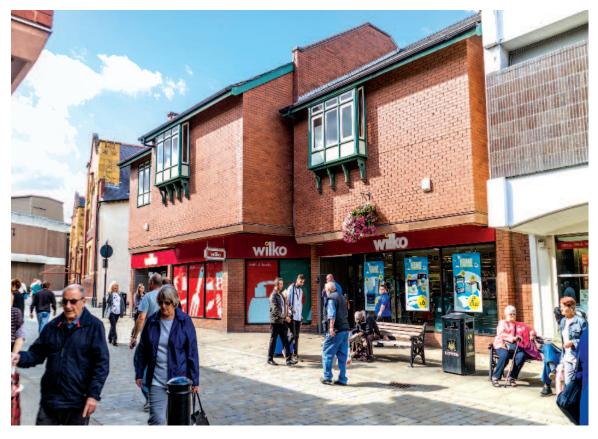

#### Situation

Pontefract is an attractive and historic West Yorkshire market town. The property is situated in a prominent position on the north side of Salter Row, opposite the entrance to Pontefract Market Hall. Salter Row forms part of the pedestrianised prime retail pitch in the heart of the town centre. Neighbouring occupiers include Argos, Bonmarché, H Samuel, New Look, Boots Optician, Claire's Accessories and Halifax Bank.

#### Description

The property comprises ground floor retail accommodation and first floor ancillary accommodation.