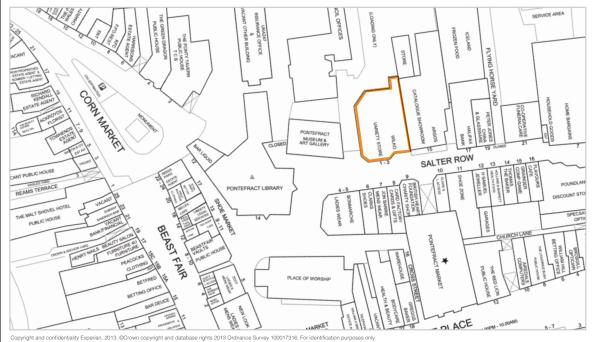

#### Situation

Pontefract is an attractive and historic West Yorkshire market town. The property is situated in a prominent position on the north side of Salter Row, opposite the entrance to Pontefract Market Hall. Salter Row forms part of the pedestrianised prime retail pitch in the heart of the town centre. Neighbouring occupiers include Argos, Bonmarché, H Samuel, New Look, Boots Optician, Claire's Accessories and Halifax Bank.