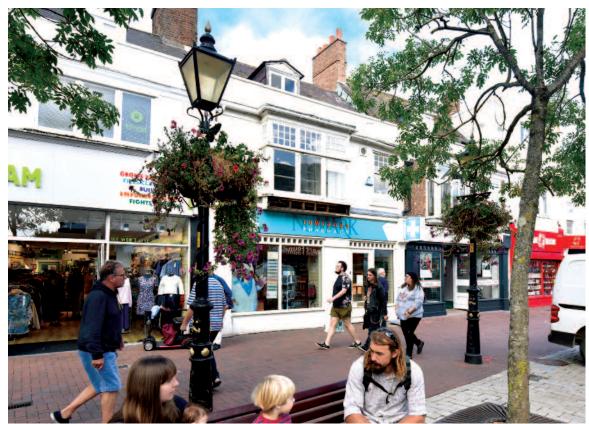

### Situation

The property is situated on the western side of the pedestrianised High Street, 100m from The Dolphin Shopping Centre with occupiers including Marks & Spencer, Boots the Chemist, Primark, River Island and Next. Other nearby retailers include Sainsbury's, JD Wetherspoon, Superdrug and Starbucks, with Iceland, Peacocks and Poundland also represented within the town.