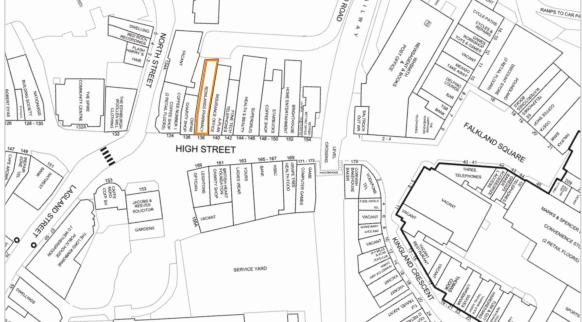

### Situation

The property is situated on the western side of the pedestrianised High Street, 100m from The Dolphin Shopping Centre with occupiers including Marks & Spencer, Boots the Chemist, Primark, River Island and Next. Other nearby retailers include Sainsbury's, JD Wetherspoon, Superdrug and Starbucks, with Iceland, Peacocks and Poundland also represented within the town.

The property comprises retail accommodation on the ground floor and ancillary accommodation on the first floor.

Freehold.