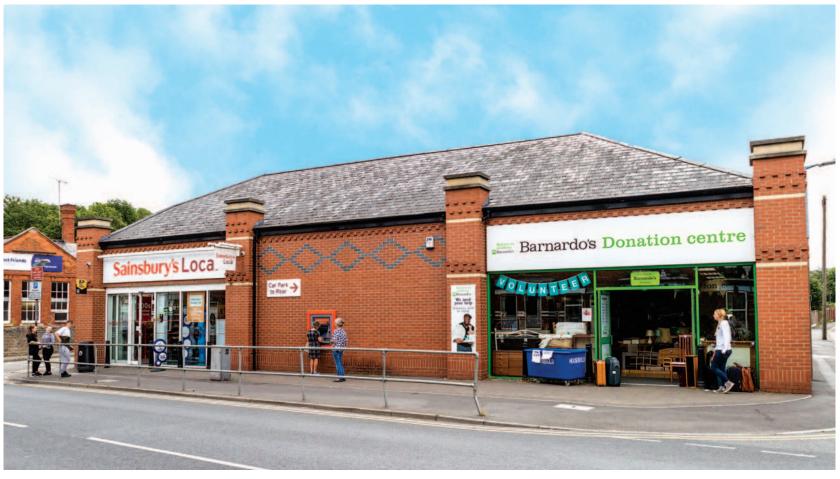

# **Key Details**

- · Let to Sainsbury's Supermarkets Limited and Barnardo's
- Well configured shops with 21 space customer car park to the rear
- · 2018 break option in Barnardo's lease not exercised with no concessions offered to the tenant
- · Prominent location to the west of Worksop town centre

# Description

The property comprises a shop and a convenience store arranged on the ground floor only. In addition, there is a car park to the rear of the property providing car parking for 21 cars.