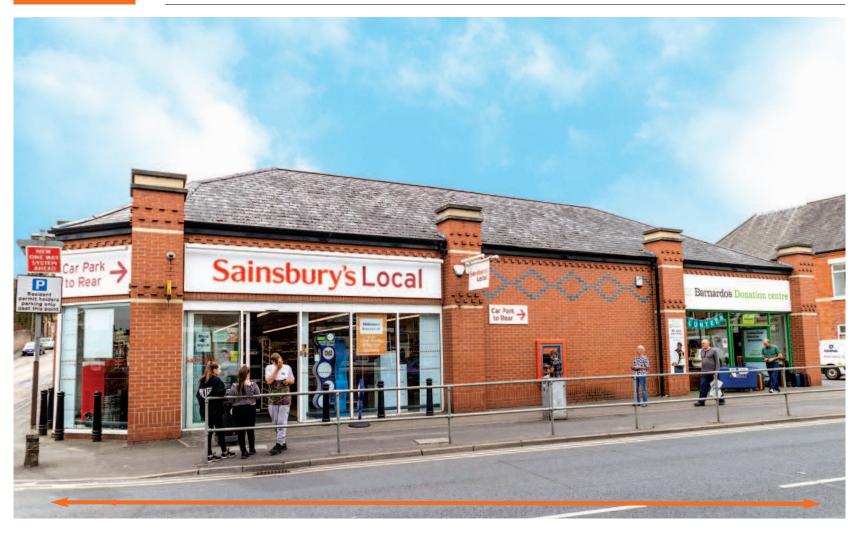

# Situation

The property occupies a prominent corner position fronting Newcastle Avenue at its junction with Norfolk Street, immediately to the west of Worksop town centre. Newcastle Avenue is an important arterial route connecting Worskop town centre with the A57, which in turn connects to the M1. The surrounding area includes a number of independent retailers, but is predominantly

# Description

The property comprises a shop and a convenience store arranged on the ground floor only. In addition, there is a car park to the rear of the property providing car parking for 21 cars.

# **Key Details**

- · Let to Sainsbury's Supermarkets Limited and Barnardo's
- Well configured shops with 21 space customer car park to the rear
- · 2018 break option in Barnardo's lease not exercised with no concessions offered to the tenant
- · Prominent location to the west of Worksop town centre