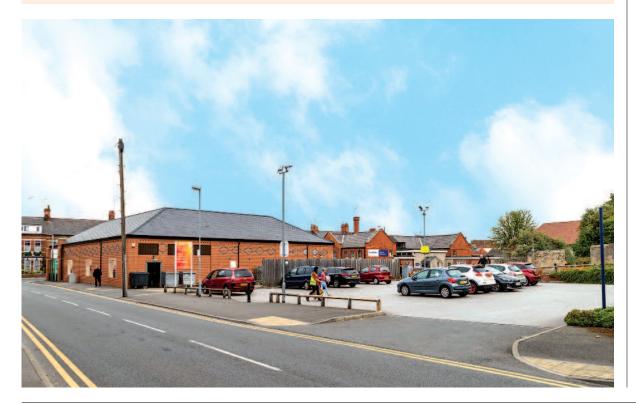

# Description

The property comprises a shop and a convenience store arranged on the ground floor only. In addition, there is a car park to the rear of the property providing car parking for 21 cars.

# **Key Details**

- · Let to Sainsbury's Supermarkets Limited and Barnardo's
- Well configured shops with 21 space customer car park to the rear
- · 2018 break option in Barnardo's lease not exercised with no concessions offered to the tenant
- · Prominent location to the west of Worksop town centre