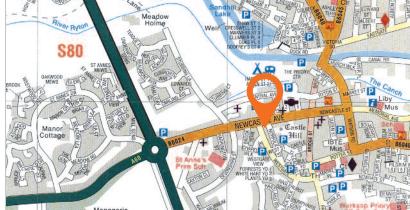

# Situation

The property occupies a prominent corner position fronting Newcastle Avenue at its junction with Norfolk Street, immediately to the west of Worksop town centre. Newcastle Avenue is an important arterial route connecting Worskop town centre with the A57, which in turn connects to the M1. The surrounding area includes a number of independent retailers, but is predominantly