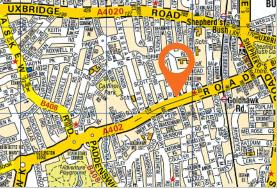

## Location

Miles: 1/2 mile from Shepherd's Bush Empire
1/2 mile from Westfield London Shopping Centre
Roads: A4 A40 (Westway) A3220

Roads: A4, A40 (Westway), A3220
Rail: 300 metres from Goldhawk Road Underground Station (Circle and Hammersmith & City Lines), 1/3 mile from Shepherd's Bush Underground

Station (Central Line)

Air: London Heathrow Airport

## Situation

The property is situated on the northern side of Goldhawk Road, approximately 300 metres to the west of Goldhawk Road Underground Station, between St Stephen's Avenue and Godolphin Road. Westfield London Shopping Centre is a short walk away, providing numerous shopping and entertainment facilities including a 17-screen multiplex cinema and over 450 stores. Other occupiers on Goldhawk Road include Tesco Express, Sainsbury's Local, Brewdog Shepherd's Bush and Majestic Wine Warehouse.