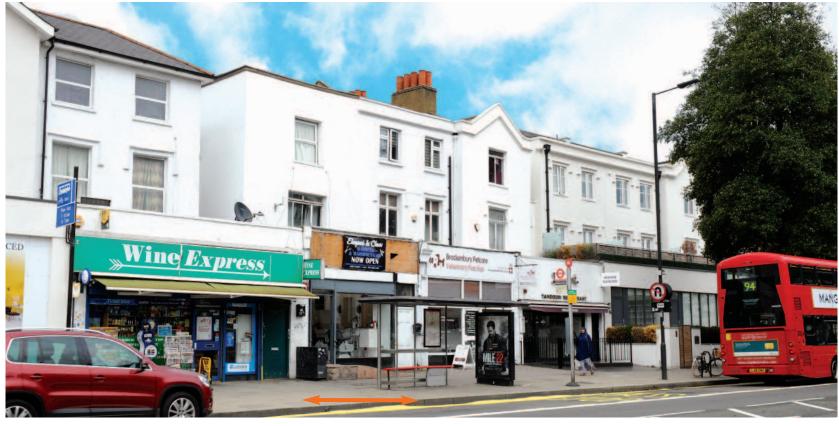

## Situation

The property is situated on the northern side of Goldhawk Road, approximately 300 metres to the west of Goldhawk Road Underground Station, between St Stephen's Avenue and Godolphin Road. Westfield London Shopping Centre is a short walk away, providing numerous shopping and entertainment facilities including a 17-screen multiplex cinema and over 450 stores. Other occupiers on Goldhawk Road include Tesco Express, Sainsbury's Local, Brewdog Shepherd's Bush and Majestic Wine Warehouse.

## Description

The property comprises a ground and lower ground floor shop, with 2 x one bedroom flats above, with separate access from the front.