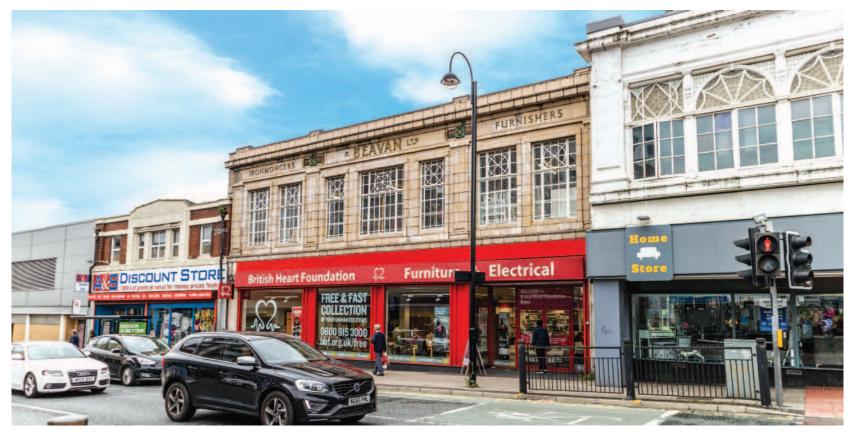

#### Situation

The property is prominently located 1 mile east of Newcastle city centre, on the northern side of the busy Shields Road (B1312) next to a large Morrisons supermarket. Other nearby occupiers include Wilko, Barclays Bank, Greggs and JD Wetherspoon.

#### Description

The property comprises ground floor retail accommodation and first floor ancillary accommodation.