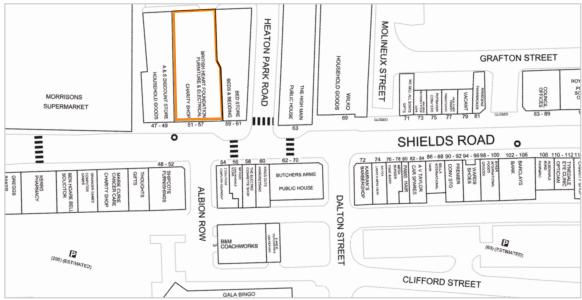

#### Situation

The property is prominently located 1 mile east of Newcastle city centre, on the northern side of the busy Shields Road (B1312) next to a large Morrisons supermarket. Other nearby occupiers include Wilko, Barclays Bank, Greggs and JD Wetherspoon.

Copyright and confidentiality Experian, 2013. @Crown copyright and database rights 2013 Ordnance Survey 100017316. For identification purposes only