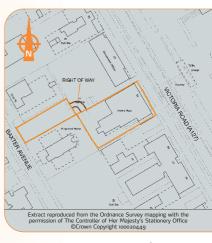

Description
The property comprises a substantial multi-storey building with OFFICE ACCOMMODATION on the ground and first floors and 52 RESIDENTIAL FLATS on the remaining upper floors. The OFFICE ACCOMMODATION is self-contained and includes perimeter trunking, double glazing and part raised floors. The property benefits from 12 on-site car parking spaces.