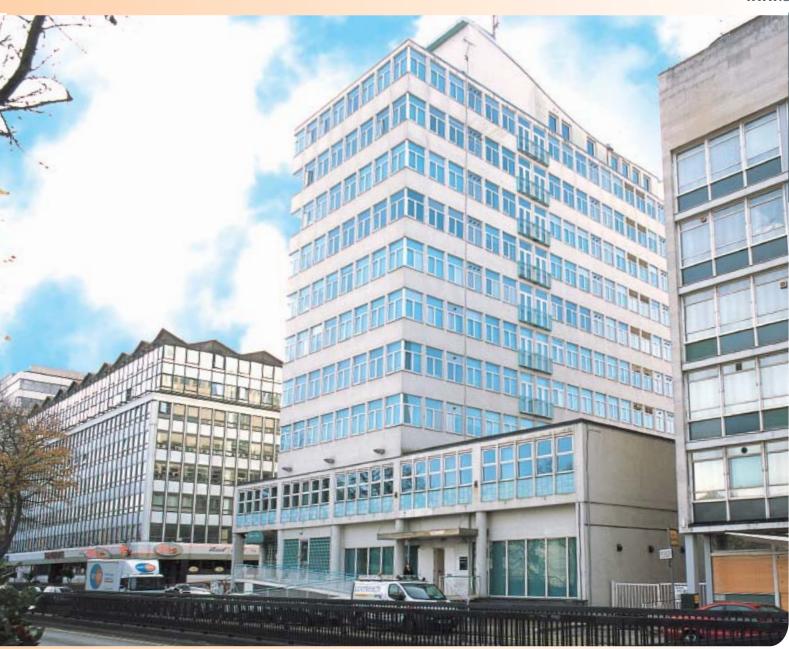

per annum exclusive

Miles: 21 miles south-east of Chelmsford 43 miles east of Central London

Roads: A13, A127, B1016
Rail: Southend Victoria Rail
Air: Southend Airport, Stansted Airport, City Airport

The property is located on the busy A127 which is the main arterial route to London. The property is situated in an established office location directly opposite the Police Station and Crown, County and Magistrates' courts, a short distance from the pedestrianised High Street and shopping precinct. The building is in close proximity to other local government offices and professional occupiers. Nearby retailers include Fitness First, Sainsbury's, Homebase and Currys.

Description
The property comprises a substantial multi-storey building with OFFICE ACCOMMODATION on the ground and first floors and 52 RESIDENTIAL FLATS on the remaining upper floors. The OFFICE ACCOMMODATION is self-contained and includes perimeter trunking, double glazing and part raised floors. The property benefits from 12 on-site car parking spaces.