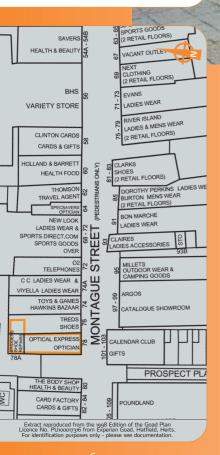

On behalf of Joint LPA Receivers

Edward Symmons

Miles: 11 miles west of Brighton 60 miles south of London

Roads: A24, A27, A259 Rail: Worthing Rail Air: Gatwick Airport Rail:

The property occupies a prominent corner position within the town centre on the south side of the pedestrianised Montague Street. Neighbouring occupiers include New Look, Bhs, Clinton Cards and Marks & Spencer. The property is located close to Worthing Pier and Marine Parade which provides a number of shops, theatres and arcades.