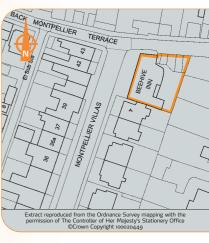

lot 30

Miles: 9 miles north-east of Gloucester 25 miles south of Worcester 55 miles south of Birmingham

Roads: A40, M5, A435
Rail: Cheltenham Spa Rail Gloucestershire Airport

The property is situated on the east side of Montpellier Villas at the junction with Back Montpellier Villas, approximately 100 metres from Suffolk Road (A40), which is the main arterial route to London. The property is located in an affluent residential area in close proximity to Cheltenham College and the University of Gloucestershire.

The property is an attractive corner building comprising a PUBLIC HOUSE on the ground floor and ANCILLARY ACCOMMODATION on the first floor. There is a CELLAR in the basement and a BEER GARDEN to the rear.