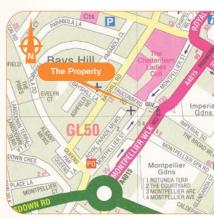

lot 30

Miles: 9 miles north-east of Gloucester 25 miles south of Worcester 55 miles south of Birmingham

Roads: A40, M5, A435
Rail: Cheltenham Spa Rail Gloucestershire Airport

The property is situated on the east side of Montpellier Villas at the junction with Back Montpellier Villas, approximately 100 metres from Suffolk Road (A40), which is the main arterial route to London. The property is located in an affluent residential area in close proximity to Cheltenham College and the University of Gloucestershire.