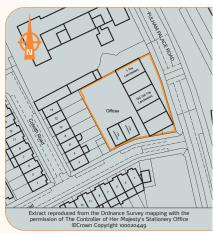

The property comprises a modern purpose built OFFICE DEVELOPMENT that has been divided into SEVEN SELF-CONTAINED OFFICE UNITS. The property benefits from suspended ceilings, inset lighting, perimeter trunking, central heating and a courtyard to the rear providing 19 car parking spaces. The property has potential for a future residential conversion subject to the necessary consents.

## Tenancy and accommodation

|                                     | Floor                              | Use    | Floor Areas (Approx) |               | Tenant                                                     | Term                                                                | Rent p.a.x.          | Reviews/<br>(Reversions)       |
|-------------------------------------|------------------------------------|--------|----------------------|---------------|------------------------------------------------------------|---------------------------------------------------------------------|----------------------|--------------------------------|
|                                     | Unit 1 – Ground,<br>First & Second | Office | 240.3 sq m           | (2,587 sq ft) | TRACEY LEDGISTER FORBES<br>(t/a Ledgisters Solicitors) (1) | 3 years from 28/07/2009 on a full repairing and insuring lease      | £31,118              | 28/07/2011<br>(27/07/2012) (2) |
|                                     | Unit 2 – Ground,<br>First & Second | Office | 218.1 sq m           | (2,348 sq ft) | CROATIA AIRLINES DD (3)                                    | 10 years from 01/11/2007 on a full repairing and insuring lease (4) | £58,700              | 01/11/2012<br>(31/10/2017)     |
|                                     | Unit 3 – Ground,<br>First & Second | Office | 257.8 sq m           | (2,775 sq ft) | CONSTABLE & COMPANY LTD (5)                                | 25 years from 25/12/1989 on a full repairing and insuring lease     | £76,160              | 25/12/2009<br>(24/12/2014)     |
|                                     | Unit 4 – Ground                    | Office | 69.9 sq m            | (752 sq ft)   | MEDICAL ILLUSTRATION<br>UK LIMITED (6)                     | 5 years from completion on a full repairing and insuring lease (7)  | £15,500              |                                |
|                                     | Unit 4 – First                     | Office | 71.1 sq m            | (765 sq ft)   | CONSTABLE & ROBINSON LTD (8)                               | 5 years from 31/08/ 2004 on a full repairing and insuring lease     | £17,250              | (30/08/2009) (9)               |
|                                     | Unit 4 – Second                    | Office | 75.3 sq m            | (810 sq ft)   | FELIX (UK) LTD (10)                                        | 5 years from 11/09/2008 on a full repairing and insuring lease      | £20,250              | (10/09/2013)                   |
|                                     | Unit 5 – Ground,<br>First & Second | Office | 240.3 sq m           | (2,587 sq ft) | VIRGIN CLUBS LTD<br>(t/a Virgin Limited Edition) (11)      | 25 years from 25/12/1989 on a full repairing and insuring lease     | £75,320              | 25/12/2009<br>(24/12/2014)     |
|                                     | Units 6 & 7                        | Office |                      |               | DAWAT-E-HADIYAH ZURICH                                     | 999 years from 25/12/1989                                           | £o                   |                                |
| Totals 1,172.80 sq m (12,624 sq ft) |                                    |        |                      | 12,624 sq ft) |                                                            |                                                                     | £294,298<br>(Note 6) |                                |