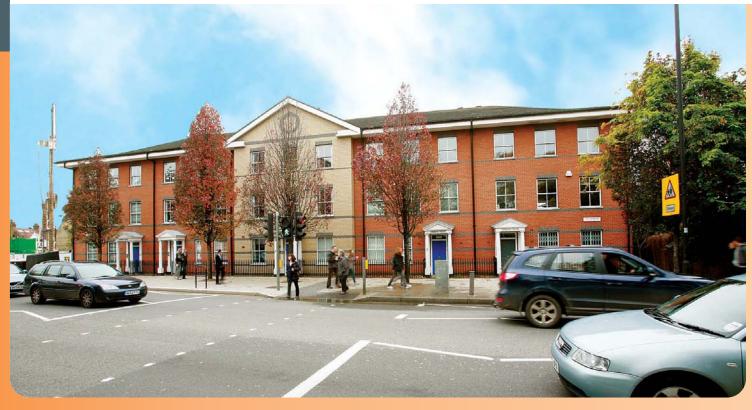

## The Lanchesters, 162-166 Fulham Palace Road Hammersmith & Fulham, London W6 9ER

Prime Freehold Office Investment in

Affluent London Location

r annum clusive Subject to Vote 6)

- Seven modern self-contained office units situated opposite Charing Cross Hospital
- Approximately 1,172.80 sq m (12,624 sq ft) with car parking
  - Potential for future residential conversion (subject to consents)
- Nearby office occupiers in the area include Air New Zealand, Harper Collins Publishers & Universal Music
- Benefits from excellent communications with Hammersmith Underground Station some 650 metres to the north and the M4 approximately 2 miles west

The property comprises a modern purpose built OFFICE DEVELOPMENT that has been divided into SEVEN SELF-CONTAINED OFFICE UNITS. The property benefits from suspended ceilings, inset lighting, perimeter trunking, central heating and a courtyard to the rear providing 19 car parking spaces. The property has potential for a future residential conversion subject to the necessary consents.