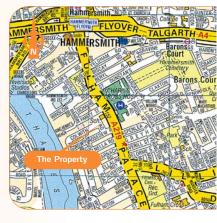

- 5.5 miles west of Central London Roads: A219, A3218, A4, M4 Rail: Hammersmith Underground Station (Piccadilly, District & Hammersmith & City Lines)

Air: London Heathrow (13 miles)

The property is situated in a highly prominent position on the west side of Fulham Palace Road (A219) at its junction with Rosedew Road. The property lies immediately to the south of Hammersmith's central office core and is directly opposite Charing

Cross Hospital. The property benefits from its close proximity to Earls Court to the east, Putney to the south and Barnes to the west.

Access is excellent with Hammersmith Underground Station approximately 10 minutes' walk away while the M4 is approximately 2 miles west. Nearby office occupiers in the area include Air New Zealand, Campaign PR, Daws & Associates, Harper Collins Publishers, Nordea Estates and Universal Music