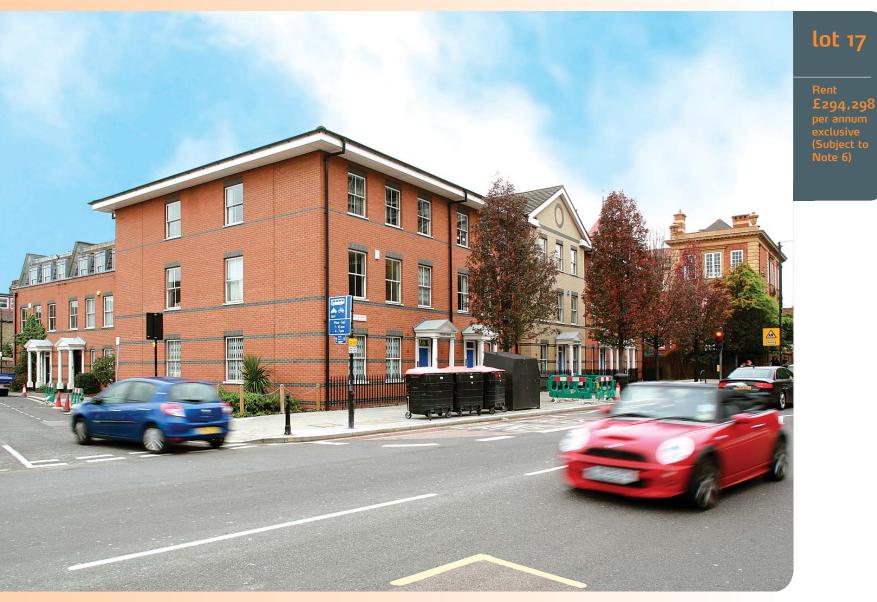

# lot 17

## The Lanchesters, 162-166 Fulham Palace Road Hammersmith & Fulham, London W6 9ER

Prime Freehold Office Investment in

Affluent London Location

r annum clusive Subject to Vote 6)

- Seven modern self-contained office units situated opposite Charing Cross Hospital
- Approximately 1,172.80 sq m (12,624 sq ft) with car parking
  - Potential for future residential conversion (subject to consents)
- Nearby office occupiers in the area include Air New Zealand, Harper Collins Publishers & Universal Music
- Benefits from excellent communications with Hammersmith Underground Station some 650 metres to the north and the M4 approximately 2 miles west