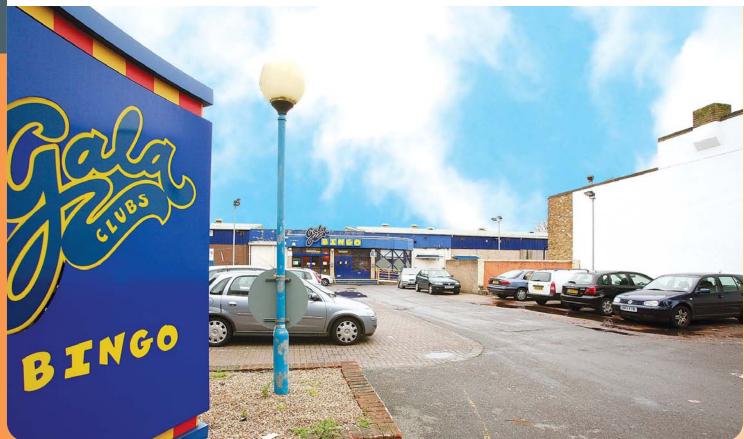

## Gala Bingo Unit, 80/82 Staines Road Hounslow, Greater London TW<sub>3</sub> 3LF

Freehold Leisure Investment

 Let to Gala Leisure Limited, with surety from Gala Group Finance Limited, until 2032 (subject to an option to renew for another term up to 25 years)
Situated in busy West London suburb

**Description** The property comprises a single storey BINGO CLUB on a site of approximately 0.52 hectares (1.27 acres). The property benefits from some 55 car parking spaces.

Freehold.

VAT is not applicable on this lot. Six Week Completion Available