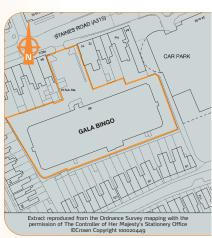

**Description** The property comprises a single storey BINGO CLUB on a site of approximately 0.52 hectares (1.27 acres). The property benefits from some 55 car parking spaces.

Freehold.

VAT is not applicable on this lot. Six Week Completion Available