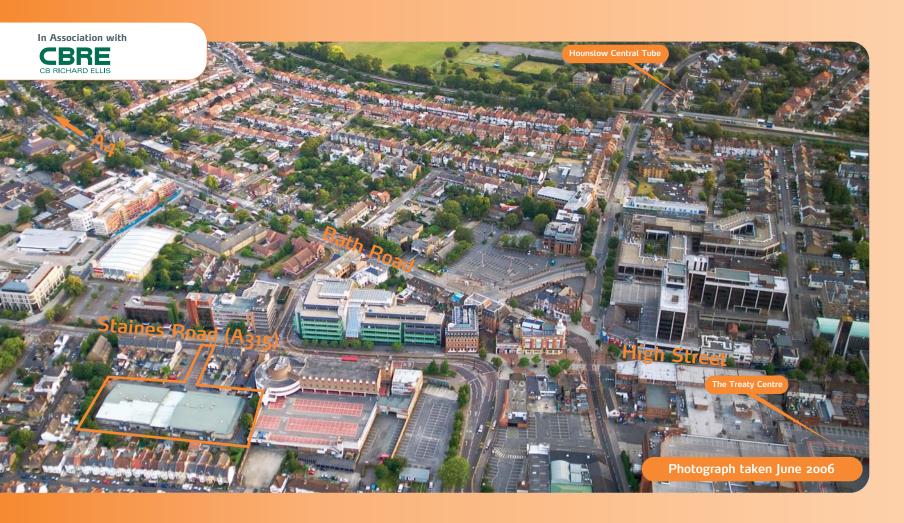

### Location

Miles: 12 miles west of Central London Roads: M4, A4, M25, A315 Rail: Hounslow Central (Underground), Hounslow Rail Air: Heathrow Airport

Hounslow is a busy and diverse London suburb and is home to Heathrow Airport. The property is situated on the south side of Staines Road (A<sub>315</sub>), approximately 200 metres west of the busy pedestrianised town centre. Hounslow benefits from being a major retailing location centred around the significant Treaty Shopping Centre. Other major occupiers include Primark, Boots, Marks & Spencer and W H Smith.