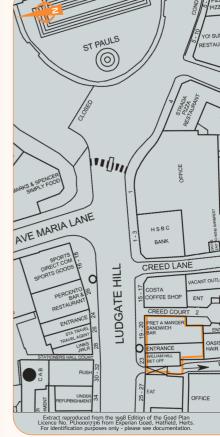

- Miles: 85 metres west of St Paul's Cathedral 260 metres south-west of Paternoster Square 280 metres south-east of The Old Bailey Roads: A4o, A2oı, A32ıı Rail: St Paul's Underground Station, City Thameslink Railway Station
- Air: London City Airport

The property is situated in a prominent location on the east side of the busy Ludgate Hill some 85 metres from St Paul's Cathedral. Nearby occupiers include Costa Coffee, HSBC, Lloyds TSB and Marks & Spencer.