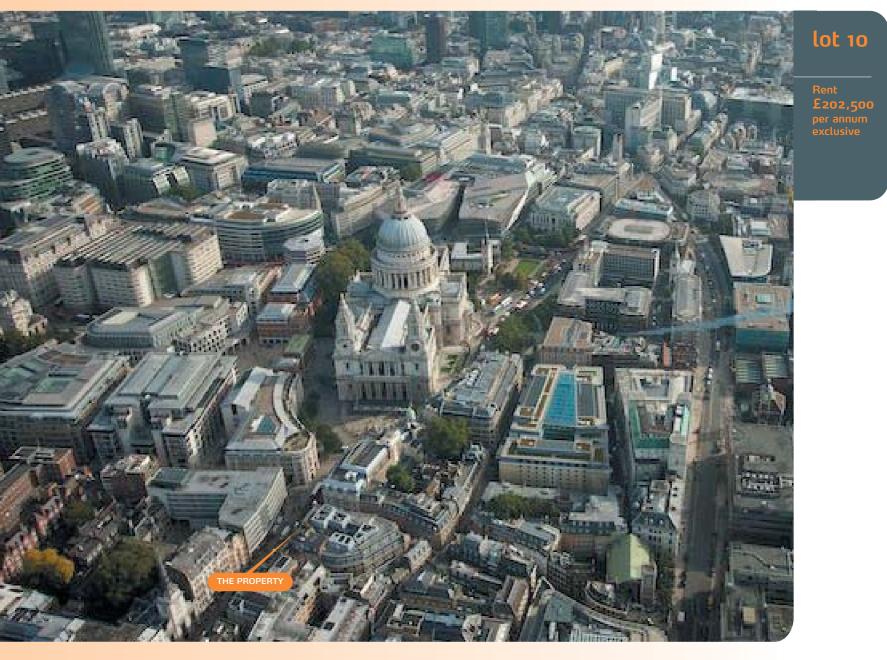

- Miles: 85 metres west of St Paul's Cathedral 260 metres south-west of Paternoster Square 280 metres south-east of The Old Bailey Roads: A4o, A2oı, A32ıı Rail: St Paul's Underground Station, City Thameslink Railway Station
- Air: London City Airport

The property is situated in a prominent location on the east side of the busy Ludgate Hill some 85 metres from St Paul's Cathedral. Nearby occupiers include Costa Coffee, HSBC, Lloyds TSB and Marks & Spencer.