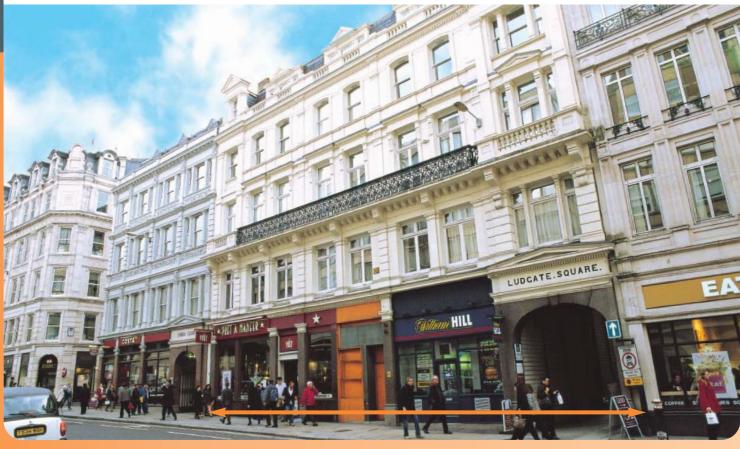

The property is situated in a prominent location on the east side of the busy Ludgate Hill some 85 metres from St Paul's Cathedral. Nearby occupiers include Costa Coffee, HSBC, Lloyds TSB and Marks & Spencer.

The property comprises TWO GROUND FLOOR RETAIL UNITS with BASEMENT ACCOMMODATION. The basement of Unit 19/21 has its own separate access from Ludgate Hill and has planning permission for use as retail, a dental surgery, financial and professional services, restaurant and café.