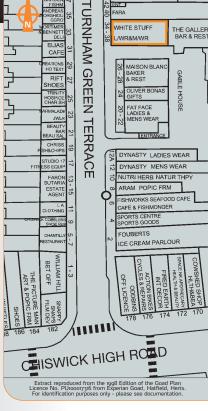

Rent £78,500 per annum

lot 4

3 miles west of Earls Court 4.5 miles south-west of the West End Roads: A4, M4, A4o6, A3i6, A4o Rail: Turnham Green Underground (District Line) Heathrow Airport Air:

The property is situated in a prominent corner position on the east side of Turnham Green Terrace, 50 metres from Chiswick High Road (A315). Nearby occupiers include Maison Blanc, Oliver Bonas, Fat Face, Oddbins, Barclays Bank and Whistles Ladieswear.

The property comprises an attractive corner building with a GROUND FLOOR RETAIL UNIT and ANCILLARY ACCOMMODATION on the first floor.

Planning permission has been granted under Reference 01135/34-38/P8 for change of use of the first floor from At (retail) to C3 (residential) creating a two bedroom apartment. Planning permission has also been granted under Reference on35/34-38/P7 for the erection of a new second floor extension to create a one bedroom flat and a first and second floor rear extension to create a staircase. Copies of the proposed floor plans are available from the Auctioneers. (www.hounslow.gov.uk)