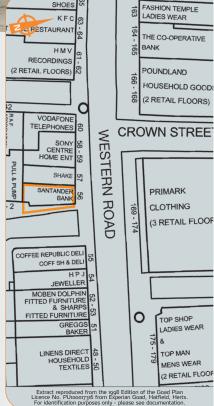

The property is situated in a prominent corner location on the southern side of Western Street, one of the town's principal retail thoroughfares, at its junction with Clarence Square. Nearby occupiers include Topshop, Vodafone, HMV, Primark and Coffee Republic.