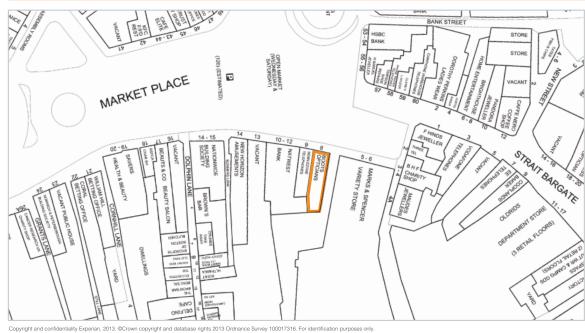

#### Situation

The property is prominently situated adjacent to Marks & Spencer, on the east side of Market Place in the heart of Boston town centre. Other neighbouring occupiers include H Samuel, KFC, NatWest, Barclays and Lloyds banks. Market Place provides car parking for approximately 120 cars and Boston Market is held twice a week.