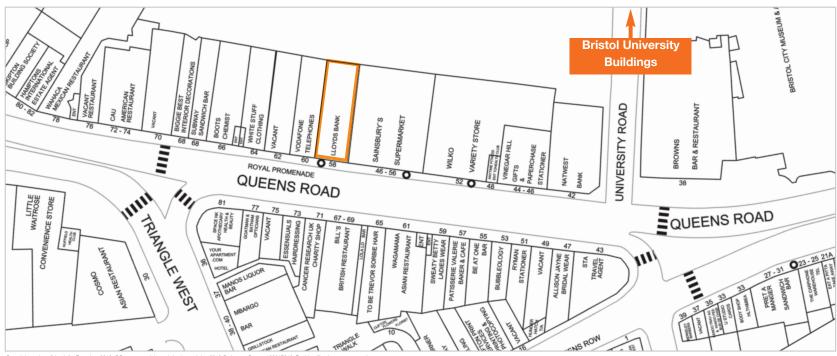

## Location

Miles: 13 miles west of Bath 50 miles east of Cardiff Roads: A38, A4032, M32, M4

Bristol Temple Meads (1hr 40 mins to London Paddington)

Bristol International Airport

## Situation

Clifton is an affluent suburb of Bristol, located less than a mile west of the city centre. Clifton is a popular residential and commercial area, being home to a number of Bristol University buildings (student body of over 20,000), including the Wills Memorial Building on Queens Road, and the main administrative building, Senate House, which is within a 5 minute walk of the subject property. Queens Road (A4108) is a busy thoroughfare leading to the city centre via Park Row. Bristol Museum and Art Gallery is located some 150 metres from the property, with Bristol Grammar School, Bristol Lido and Colston Hall also within walking distance. Other nearby occupiers including Waitrose, Boots, NatWest and White Stuff, along with a number of restaurants such as Wagamama, Cau, Wahaca and Bill's.