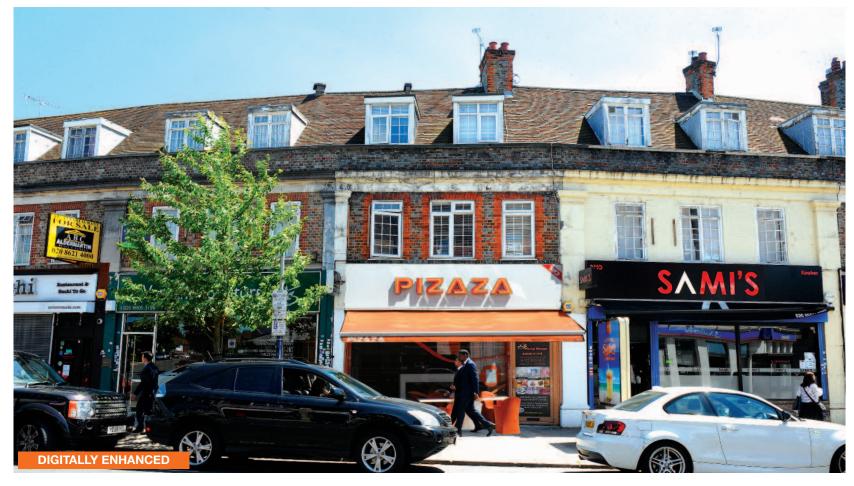

(1) As to the retail unit, Pizaza Edgware Limited has just taken an assignment of the lease and has not yet fitted out the property to trade as the popular pizza restaurant, Pizaza. Pizaza also operate two other units in Golders Green and Hendon.

#### Key Details

- · Retail let to Pizaza Edgware Limited until 2026
- · Includes 1 x two bedroom maisonette
- · 250m north of Edgware Underground Station
- Nearby occupiers include Nationwide, Tesco, NatWest, Nando's and Greggs

## Situation

Edgware is a popular North West London suburb. The property is prominently located on the fringe of Edgware town centre on the east side of Hale Lane, just 250 metres from Edgware Underground Station. Nearby occupiers include Nationwide, Tesco, NatWest, Nando's and Greggs.

## Description

The property comprises ground floor retail accommodation with a two bedroom maisonette on the first and second floors. The maisonette is accessed via a separate entrance from the front of the property.