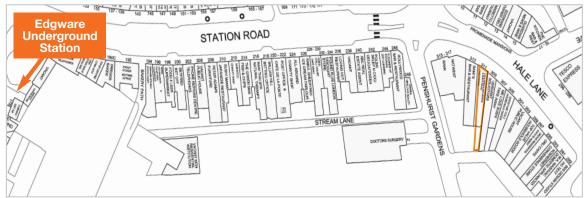

#### Location

Miles: 10 miles north-west of Central London Roads: A5100, A5, M1 M25

Rail: Edgware Underground Station (Northern Line)
Air: London Heathrow Airport, London Luton Airport

## Situation

Edgware is a popular North West London suburb. The property is prominently located on the fringe of Edgware town centre on the east side of Hale Lane, just 250 metres from Edgware Underground Station. Nearby occupiers include Nationwide, Tesco, NatWest, Nando's and Greggs.