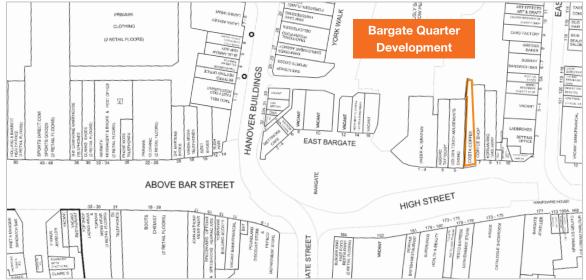

#### **Key Details**

- · Let to Premiere Coffee Limited t/a Costa Coffee until 2029 (no breaks)
- · Prominent position on one of Southampton's principal retailing pitches close to the historic **Bargate Monument**
- Close proximity to Bargate Quarter Development Scheme
- Nearby occupiers include Tesco, Superdrug, Burger King, Lidl and Primark

The property is located on High Street, close to its junction with the prime pitch of Above Bar Street and the Bargate Monument. Adjacent to the property is the proposed Bargate Quarter, a mixed use scheme comprising 24 premium retail and restaurant units, 5 retail pavilions, 152 one/two bedroom apartments and 185 student units which is due to be delivered in Autumn 2019 (Source: www.bargatequarter.co.uk 13/06/2018). Other nearby occupiers include Tesco, Superdrug, Burger King, Lidl and Primark.