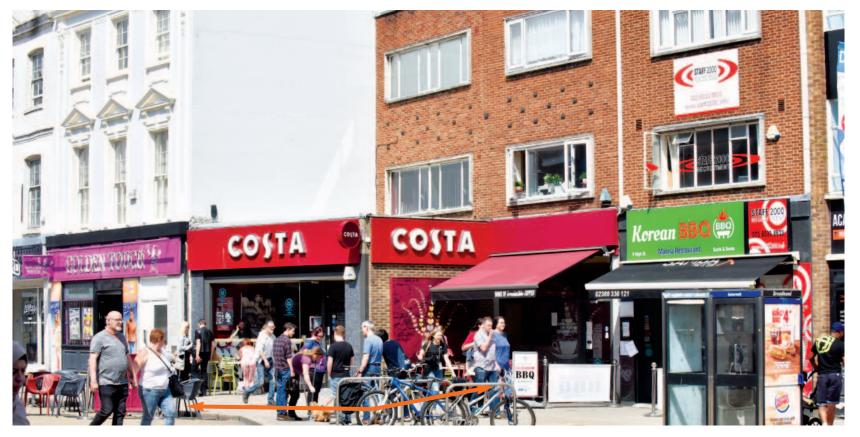

The property is located on High Street, close to its junction with the prime pitch of Above Bar Street and the Bargate Monument. Adjacent to the property is the proposed Bargate Quarter, a mixed use scheme comprising 24 premium retail and restaurant units, 5 retail pavilions, 152 one/two bedroom apartments and 185 student units which is due to be delivered in Autumn 2019 (Source: www.bargatequarter.co.uk 13/06/2018). Other nearby occupiers include Tesco, Superdrug, Burger King, Lidl and Primark.

### **Description**

The property comprises a ground floor retail unit with office accommodation on first and second floors which is used as Premiere Coffee's head office. The tenant also occupies the adjoining ground floor property (8 High St), which does not form part of the sale. The tenant has created internal access between the two properties at ground floor level. The tenant currently benefits from outdoor seating at the front of the property by way of a Highway License.