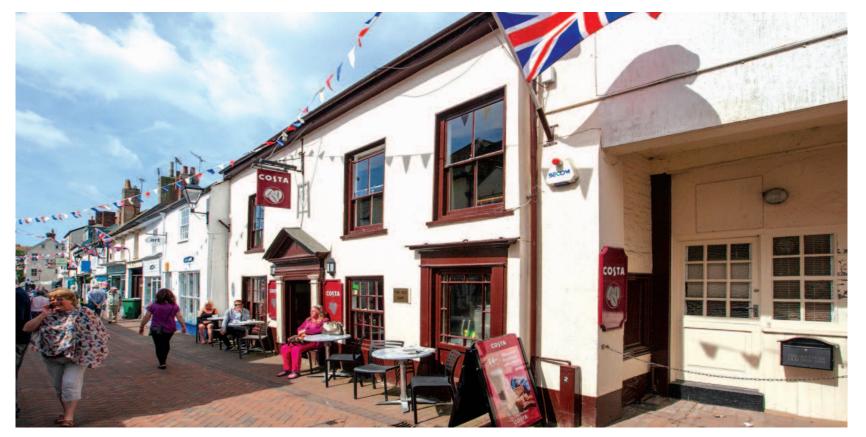

## Situation

Sidmouth is a popular and affluent seaside town on the Jurassic Coast in Devon. The property is situated on the pedestrianised Old Fore Street in the heart of the town centre, just north of The Esplanade. Nearby occupiers include Holland & Barrett, Sea Salt, Fat Face, EWM and Crew Clothing.

#### Description

The property is an attractive two storey building comprising a ground floor café with further café seating at first floor together with ancillary accommodation.