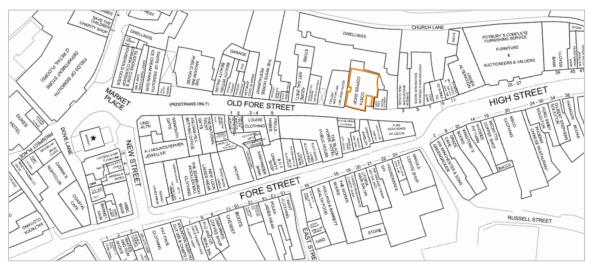

Copyright and confidentiality Experian, 2013. @Crown copyright and database rights 2013 Ordnance Survey 100017316. For identification purposes only

## Situation

Sidmouth is a popular and affluent seaside town on the Jurassic Coast in Devon. The property is situated on the pedestrianised Old Fore Street in the heart of the town centre, just north of The Esplanade. Nearby occupiers include Holland & Barrett, Sea Salt, Fat Face, EWM and Crew Clothing.