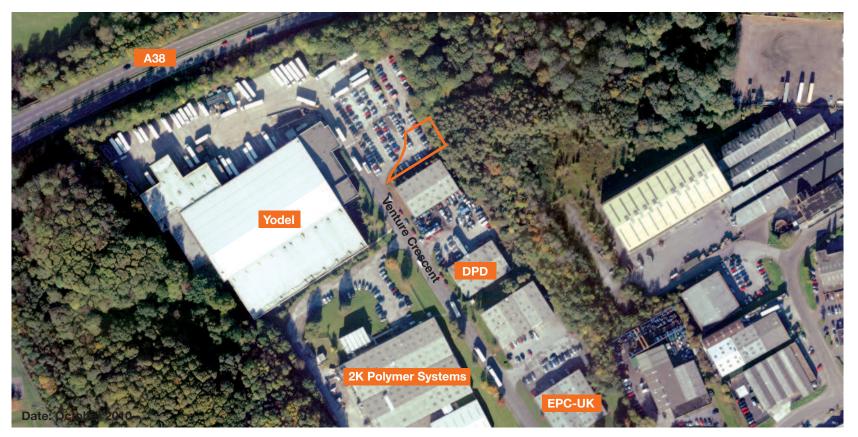

### Situation

Motorway Link Industrial Estate is very well located just off the A38, which provides access to junction 28 of the M1 and the wider motorway network. The estate is situated in an established industrial area and forms part of the larger Alfreton Industrial Estate. The site is located on the east side of Venture Close, opposite a substantial Yodel office/warehouse. Other nearby occupiers include the major Thorntons office and distribution campus, DPD, 2K Polymer Systems, EPC-UK, Ford, KFC and McDonald's.

### Description

The majority of the property comprises a level hard standing used for car parking. The site totals approximately 0.15 acres (0.06 hectares) and forms part of a larger car park.