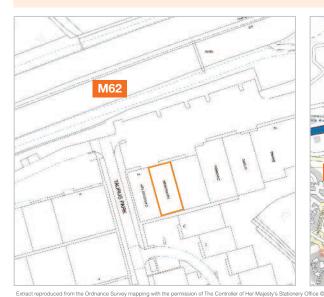

# Location

Miles: 17 miles west of Manchester

18 miles east of Liverpool Roads: M62 (Junction 8 and 9), M6, M56, A49

Rail: Warrington Central

Warrington Bank Quay

Air: Manchester International Airport

# Situation

The property is prominently situated in the well established Gemini Business Park three miles north of Warrington town centre, immediately south of the M62 between junctions 8 and 9. The property is visible from the M62. Nearby occupiers include Ikea, Marks & Spencer, Harveys and McDonald's.