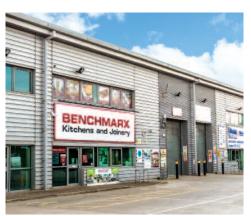

# Key Details

 Let to Travis Perkins Trading Company Limited t/a Benchmarx Kitchens & Joinery until 2026 (subject to option)

Highly visible from the M62

 Nearby occupiers include Ikea, Marks & Spencer, Harveys and McDonald's

# Situation

The property is prominently situated in the well established Gemini Business Park three miles north of Warrington town centre, immediately south of the M62 between junctions 8 and 9. The property is visible from the M62. Nearby occupiers include Ikea, Marks & Spencer, Harveys and McDonald's.

### Description

The property comprises a trade counter unit on the ground and first floors.