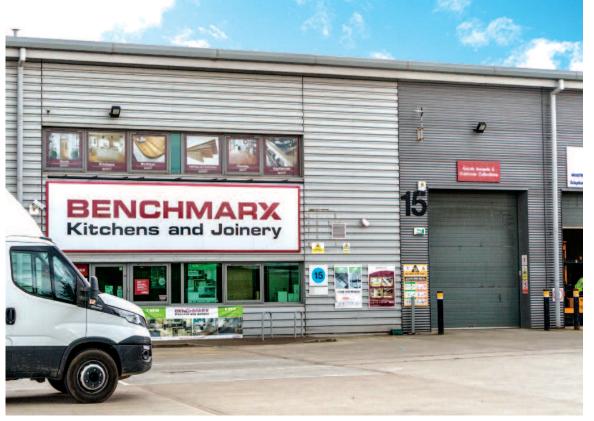

# Key Details

 Let to Travis Perkins Trading Company Limited t/a Benchmarx Kitchens & Joinery until 2026 (subject to option)

Highly visible from the M62

 Nearby occupiers include Ikea, Marks & Spencer, Harveys and McDonald's

# Situation

The property is prominently situated in the well established Gemini Business Park three miles north of Warrington town centre, immediately south of the M62 between junctions 8 and 9. The property is visible from the M62. Nearby occupiers include Ikea, Marks & Spencer, Harveys and McDonald's.

### Description

The property comprises a trade counter unit on the ground and first floors.