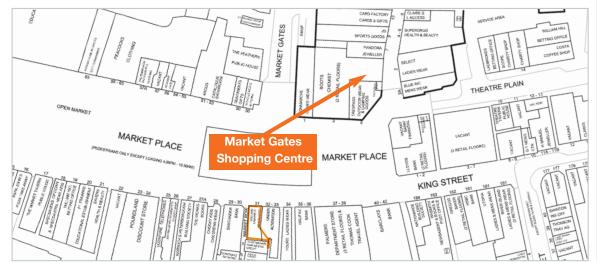

# Seller's Solicitors: Druces LLP Karen Chapman +44 (0)20 7638 9271

k.chapman@druces.com

- · Let to Holland & Barrett Retail Limited
- · 2018 tenant break option not exercised
- · Diagonally opposite Market Gates Shopping Centre with retailers including Boots the Chemist, JD Sports, Wilko, Superdrug and Starbucks
- · Other nearby occupiers include WHSmith, Greggs and Edinburgh Woollen Mill
- · VAT-free Investment

Miles: 19 miles east of Norwich 74 miles north of Colchester Roads: A12, A47, A143

Great Yarmouth Railway Station Air: Norwich International Airport

The property is situated in a fine trading location fronting the pedestrianised Market Place and Market Row, in the heart of Great Yarmouth town centre. Market Gates Shopping Centre is diagonally opposite, with retailers including Boots the Chemist, JD Sports, Wilko, Superdrug and Starbucks. Other nearby occupiers include WHSmith, Greggs, Edinburgh Woollen Mill and branches of Santander, Barclays and Halifax banks.