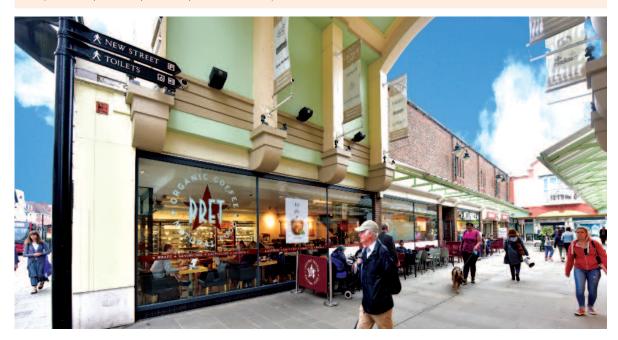

#### Description

The property comprises a well configured ground floor shop, with further ancillary (potential to be retail) accommodation on the first floor. The property benefits from a significant return frontage into Old George Mall Shopping Centre, with external seating.