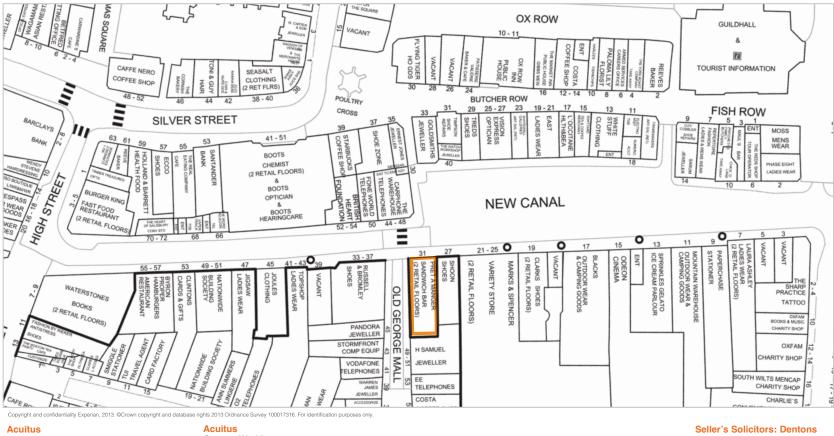

#### Situation

The property is situated in a first class trading position on the southern side of New Canal, at the main entrance to Old George Mall Shopping Centre, in the heart of Salisbury city centre. Nearby occupiers include Russell & Bromley, Jigsaw, L'Occitane, Pandora and Joules, as well as Marks & Spencer, Boots the Chemist, H&M and Superdrug.