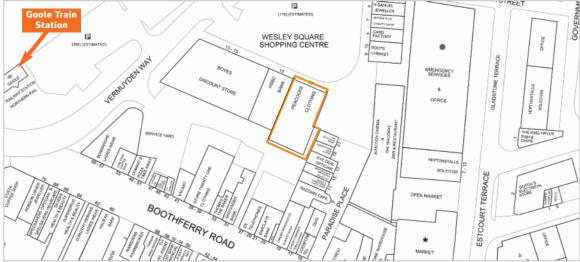

19 miles south-east of York 27 miles south-east of Leeds

Roads: M18, M62

Goole Railway Station Leeds Bradford Airport

The property occupies a prominent location on the southern side of Wesley Square Shopping Centre, which is accessed via Vermuyden Way. Other retailers in Wesley Square Shopping Centre include Boots the Chemist, Greggs and HSBC, with other nearby occupiers including Asda, Costa, Iceland, Superdrug and branches of NatWest and Barclays banks. Tesco and Morrisons are a short walk away. Wesley Square Shopping Centre provides car parking for approximately 110 cars.