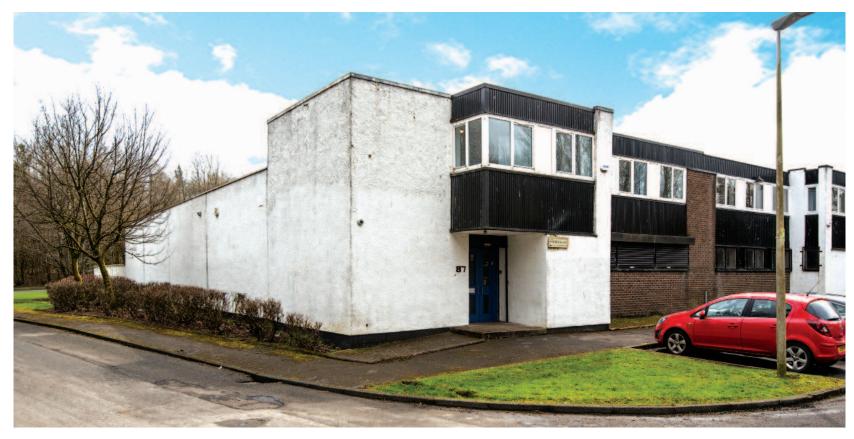

#### Description

The property comprises industrial accommodation and first floor ancillary/office accommodation. The property benefits from car parking.

### **Key Details**

- · Established Kelvin Industrial Estate
- Approximately 610 sq m (6,566 sq ft)
- Includes car parking
- Nearby occupiers include Plumb Centre