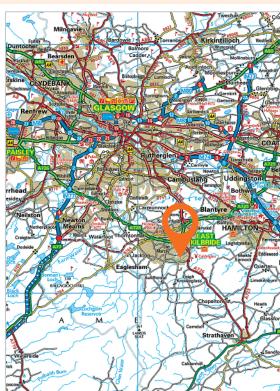

#### Location

Miles: 9 miles south-east of Glasgow 45 miles south-west of Edinburgh

- Roads: M74, M8
- Rail<sup>.</sup> Air:
- East Kilbride Station Glasgow International Airport (16 miles north-west)

### Situation

East Kilbride was Scotland's first New Town and has a resident population of approximately 80,000. The town is situated 9 miles south-east of Glasgow and is highly accessible, with direct links to Junction 5 of the M74. The property is prominently located within the well established Kelvin Industrial Estate to the south of the town.