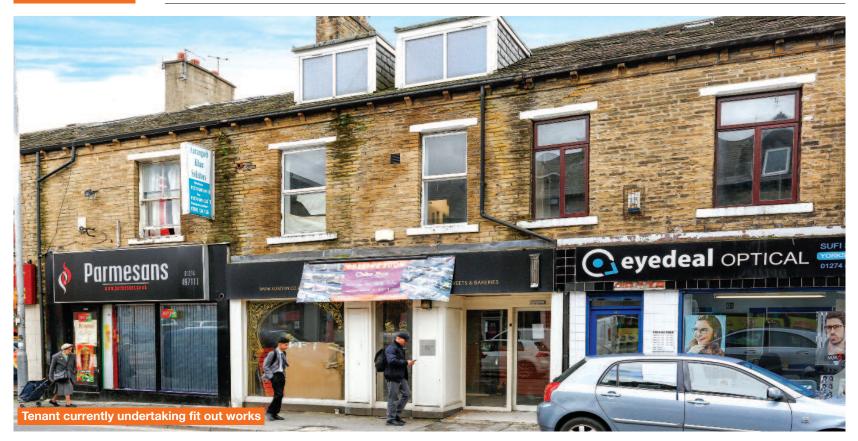

#### Description

The property comprises a ground floor shop with ancillary accommodation above.

Tenure

Freehold.

# **Tenancy and accommodation**

| Floor           | Use                 | Jse Floor Areas<br>(Approx) |               | Tenant                                                                             | Term                                         | Rent p.a.x. | Reviews                  |
|-----------------|---------------------|-----------------------------|---------------|------------------------------------------------------------------------------------|----------------------------------------------|-------------|--------------------------|
| Ground<br>First | Retail<br>Ancillary | 57 sq m<br>47 sq m          |               | CAKE BOX<br>DUCKWORTH<br>LIMITED<br>t/a Cake Box (1)<br>with personal<br>guarantee | 15 years from 26/03/2018<br>until 25/03/2033 | £10,000 (2) | 26/03/2023<br>& 5 yearly |
| Total           |                     | 104 sq m                    | (1,119 sq ft) |                                                                                    |                                              | £10,000     |                          |