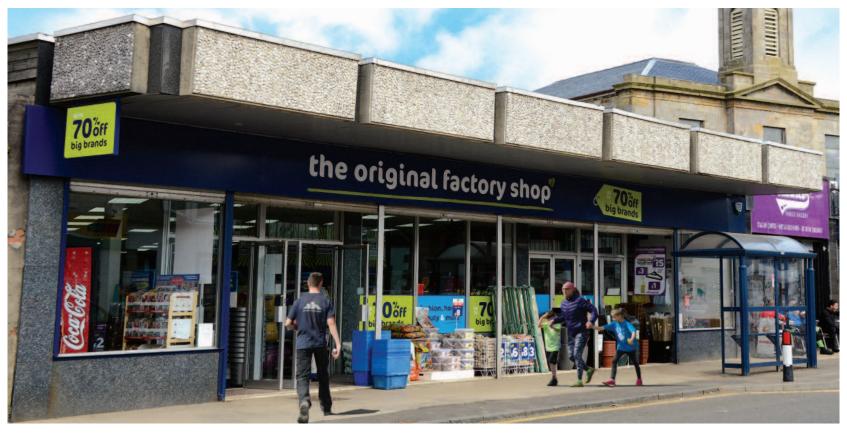

### Situation

Stewarton is a popular East Ayrshire town located 5 miles north of Kilmarnock. The property is prominently situated on the north side of High Street, in the heart of the town centre. Nearby occupiers include Boots, Sainsbury's, Co-op, McColl's, William Hill and Bank of Scotland.

### Description

The property comprises a well configured ground floor retail unit totalling approximately 511.09 sq m (5,501 sq ft) and benefits from a substantial frontage to High Street and a rear service yard.