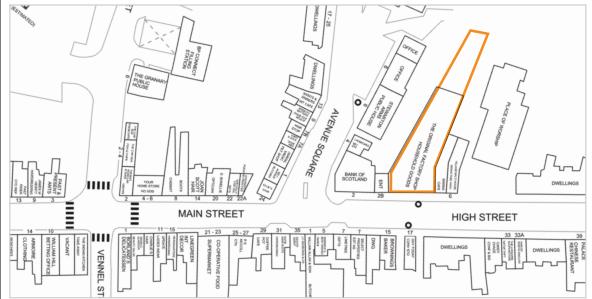

### Situation

Stewarton is a popular East Ayrshire town located 5 miles north of Kilmarnock. The property is prominently situated on the north side of High Street, in the heart of the town centre. Nearby occupiers include Boots, Sainsbury's, Co-op, McColl's, William Hill and Bank of Scotland.