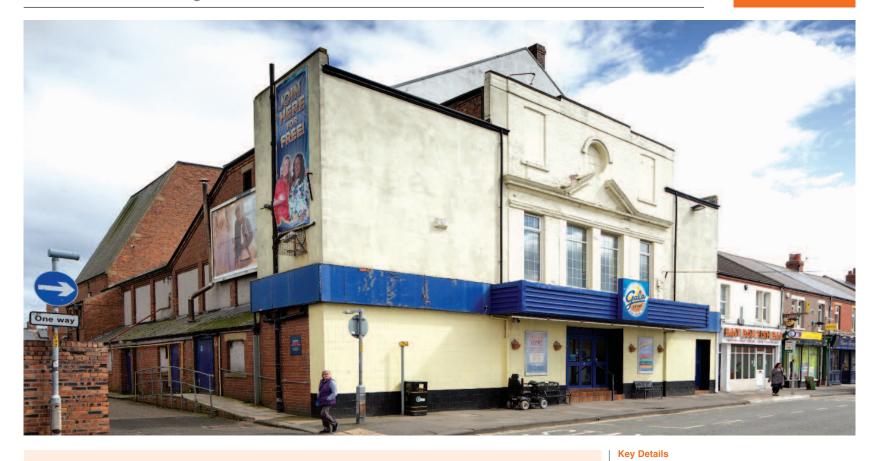

# Former Bingo Hall, Milburn Road, Ashington, Northumberland NE63 0HD

**Freehold Leisure Building with Potential** 

### Location

Miles: 16.3 miles north of Newcastle upon Tyne

Roads: A196, A189

Newcastle International Airport

Ashington is one of the largest towns in Northumberland and is located 16.3 miles north-west of Newcastle upon Tyne. The property is located just south of the main town centre retail pitch and forms part of a local parade in a predominantly residential area. The property is immediately adjacent to Central Primary School, with other nearby occupiers including Premier Convenience Store and Bakers Pantry.

The property comprises a former bingo hall on ground floor with ancillary accommodation on the first and second floors. The property benefits from a yard to the rear with parking for approximately 12 cars.