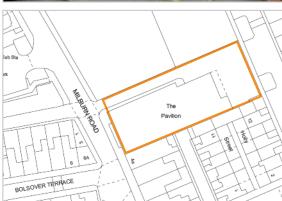

### Associate Auctioneer Smart4 Limited Stephen Smart +44 (0)20 7569 9909

sis@smart-4.co.uk

Karine Kirlew +44 (0)121 232 1253

- · Prominent position on Milburn Road, adjacent to Central Primary School
- · Approximately 16,979 sq ft with development potential (subject to consents)
- Large approximate site area of 0.38 acres (0.15 hectares)

The property comprises a former bingo hall on ground floor with ancillary accommodation on the first and second floors. The property benefits from a yard to the rear with parking for approximately 12 cars.