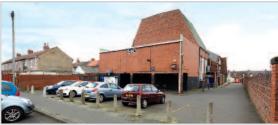

The property comprises a former bingo hall on ground floor with ancillary accommodation on the first and second floors. The property benefits from a yard to the rear with parking for approximately 12 cars.