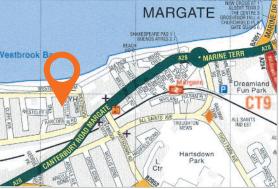

# Location

Miles: 4 miles north-west of Ramsgate 16 miles north-east of Canterbury

Roads: A28, M2, M20

Rail: Margate Railway Station Air: London Gatwick Airport

# Situation

The property is located on the eastern side of Westcliff Road, set back from Royal Esplanade and Westbrook Promenade, close to both Margate Station and Margate town centre. The property is a short walk away from the local amenities of Canterbury Road with a nearby Tesco Express and numerous bars and restaurants.