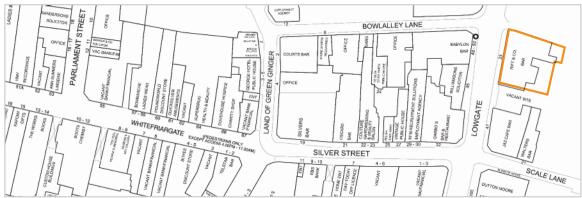

#### Location

Miles: 38 miles south-east of York 58 miles east of Leeds Roads: A63, A1079 Hull Railway Station Rail:

Doncaster/Sheffield Robin Hood Airport Air:

The property is situated on the eastern side of Lowgate, at its junction with Bishop Lane, in the heart of Hull's destination leisure district. Nearby occupiers include Yates' Bar, Garbo's Bar & Restaurant, Jazz Café Bar and a number of independent bar and pub operators.