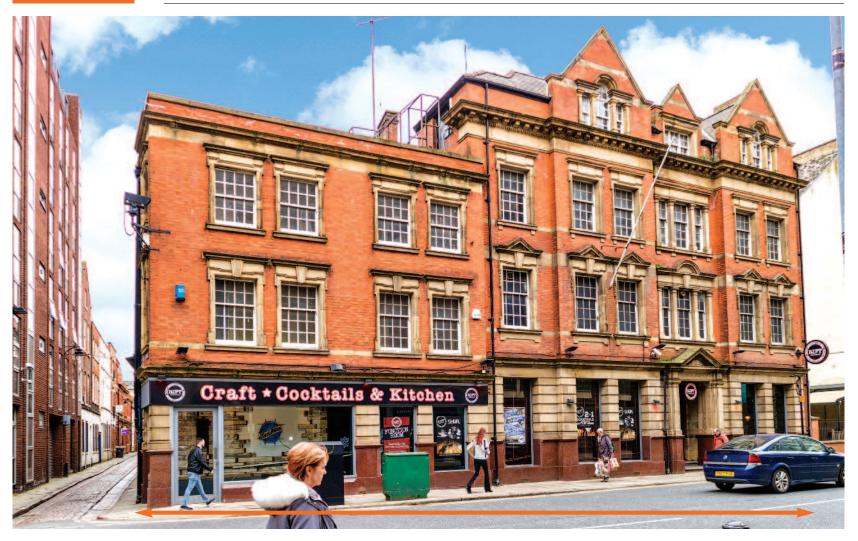

#### Location

Miles: 38 miles south-east of York 58 miles east of Leeds Roads: A63, A1079 Hull Railway Station Rail:

Doncaster/Sheffield Robin Hood Airport Air:

The property is situated on the eastern side of Lowgate, at its junction with Bishop Lane, in the heart of Hull's destination leisure district. Nearby occupiers include Yates' Bar, Garbo's Bar & Restaurant, Jazz Café Bar and a number of independent bar and pub operators.

### Description

The property comprises two interconnecting buildings to provide a ground and first floor bar, with ancillary accommodation on basement, second and third floors.