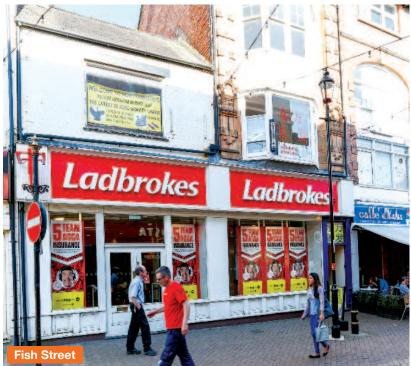

## Description

The property comprises ground floor retail and basement ancillary accommodation, with a selfcontained hairdressing salon on the upper floors. The property benefits from a double frontage to Fish Street.