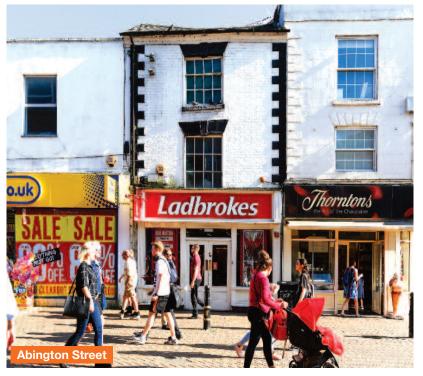

London Luton Airport

The property is located in a prime trading location on the southern side of the pedestrianised Abington Street, Northampton's principal retail thoroughfare. One of the main entrances to the major 67 unit Grosvenor Shopping Centre is directly opposite, with the shopping centre benefiting from retailers including Boots the Chemist, Primark, WH Smith and Superdrug. Marks & Spencer are located directly opposite, with other neighbouring occupiers including Tesco Metro, Costa, H&M, River Island and JD Sports.

## Description

The property comprises ground floor retail and basement ancillary accommodation, with a selfcontained hairdressing salon on the upper floors. The property benefits from a double frontage to Fish Street.