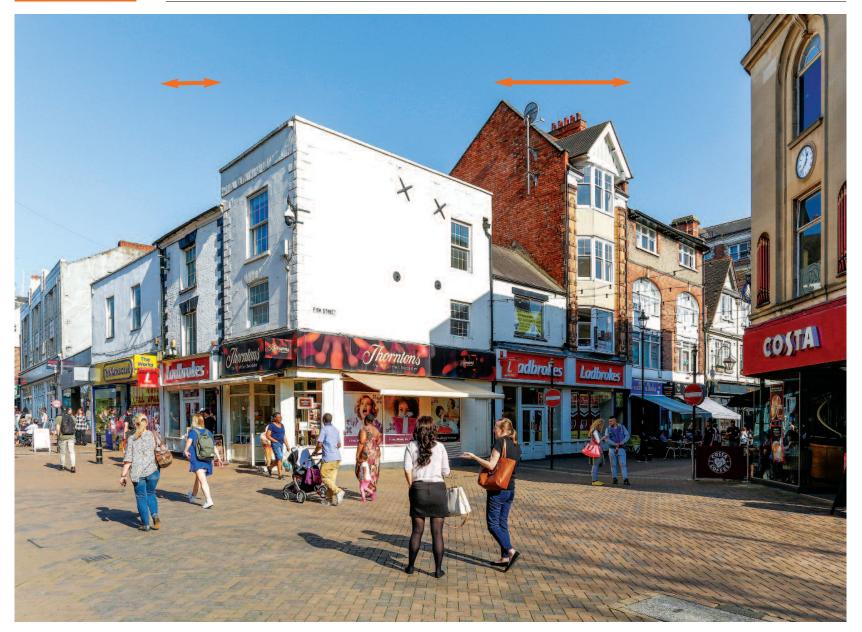

London Luton Airport

The property is located in a prime trading location on the southern side of the pedestrianised Abington Street, Northampton's principal retail thoroughfare. One of the main entrances to the major 67 unit Grosvenor Shopping Centre is directly opposite, with the shopping centre benefiting from retailers including Boots the Chemist, Primark, WH Smith and Superdrug. Marks & Spencer are located directly opposite, with other neighbouring occupiers including Tesco Metro, Costa, H&M, River Island and JD Sports.

## Description

The property comprises ground floor retail and basement ancillary accommodation, with a selfcontained hairdressing salon on the upper floors. The property benefits from a double frontage to Fish Street.