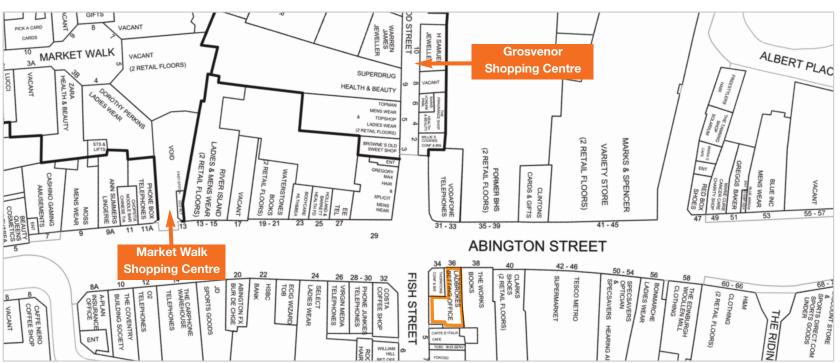

### **Key Details**

- · Let to Ladbrokes Gaming and Betting Limited until 2027 (no breaks)
- · Directly opposite the main entrance to the major 67 unit Grosvenor Shopping Centre
- 2017 rental increase from £65,000 to £75,000
- · Neighbouring occupiers include Vodafone, Waterstones, Holland & Barrett, Costa, HSBC and Greggs

London Luton Airport

The property is located in a prime trading location on the southern side of the pedestrianised Abington Street, Northampton's principal retail thoroughfare. One of the main entrances to the major 67 unit Grosvenor Shopping Centre is directly opposite, with the shopping centre benefiting from retailers including Boots the Chemist, Primark, WH Smith and Superdrug. Marks & Spencer are located directly opposite, with other neighbouring occupiers including Tesco Metro, Costa, H&M, River Island and JD Sports.