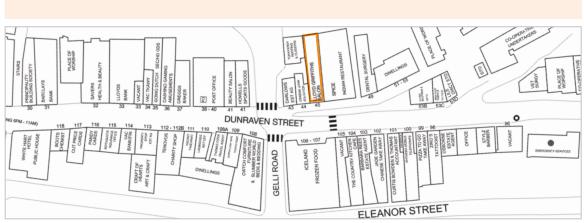

#### Situation

The market town of Tonypandy is located 18 miles north of Cardiff, 7 miles west of Pontypridd and 10 miles south of Merthyr Tydfil. The property is located on Dunraven Street, the main retailing thoroughfare of the town, close to its junction with Gelli Road. Tonypandy Railway Station is 450 metres to the south. Occupiers close by include Iceland (opposite), Ladbrokes, Thomas Cook, Greggs, Barclays, Savers and Principality Building Society.