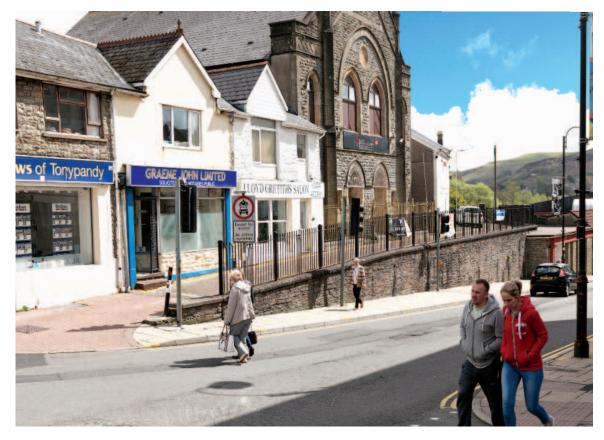

#### Situation

The market town of Tonypandy is located 18 miles north of Cardiff, 7 miles west of Pontypridd and 10 miles south of Merthyr Tydfil. The property is located on Dunraven Street, the main retailing thoroughfare of the town, close to its junction with Gelli Road. Tonypandy Railway Station is 450 metres to the south. Occupiers close by include Iceland (opposite), Ladbrokes, Thomas Cook, Greggs, Barclays, Savers and Principality Building Society.