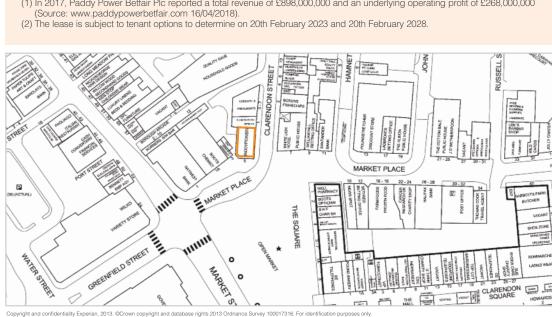

## Situation

The property occupies a prominent corner position fronting Market Place and Clarendon Street and opposite Clarendon Square Shopping Centre. Clarendon Square Shopping Centre houses retailers including Greggs, Superdrug, Peacocks and Holland & Barrett. Other nearby occupiers include Poundstretcher, JD Wetherspoon, Farmfoods, Wilko and Boots the Chemist.