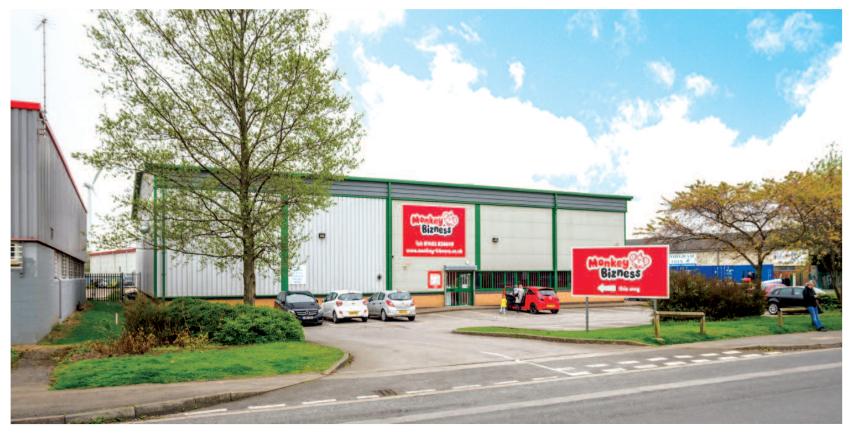

#### Description

The property comprises warehouse, office and ancillary accommodation totalling 1,037.04 sq m (11,163 sq ft), currently used as an indoor play centre. The property benefits from car parking to the front accessed from Bergen Way and additional parking to the rear accessed from Malmo Road.

#### Situation

Sutton Fields Industrial Estate is a major and well established business/industrial area located 4 miles north of Hull City Centre and is the largest industrial estate serving the city. The estate benefits from excellent road communications being situated on the A1079, which provides access to York to the north-west and the A63 to the south, which in turn provides access to the M62 and wider national motorway network. The property is situated on the south side of Bergen Way, close to its junction with Stockholm Road, a main trunk road through the estate. Nearby occupiers include Royal Mail, CrossFit and Advanced Plastics.