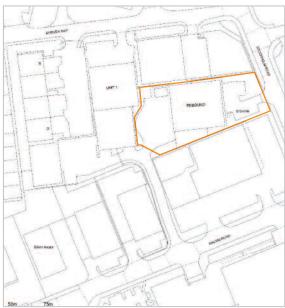

The property comprises warehouse, office and ancillary accommodation totalling 1,274.22 sq m (13,716 sq ft), currently used as an indoor trampoline centre. The property benefits from car parking to the front and a secure service yard to the rear accessed via Malmo Road. There is an electricity substation on site.