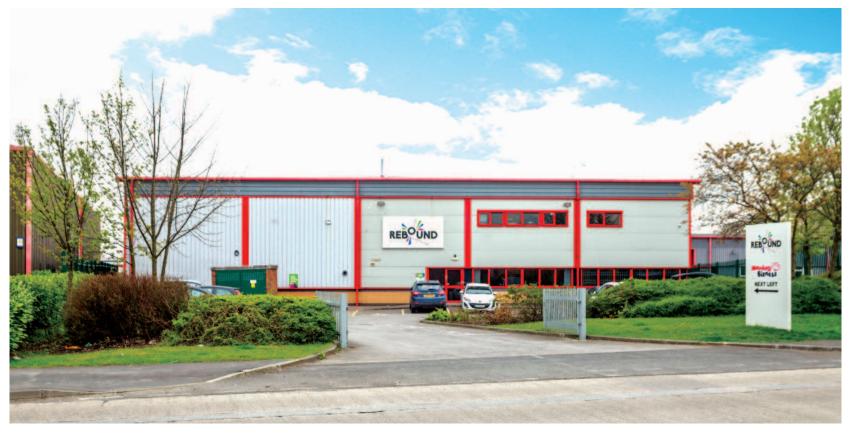

The property comprises warehouse, office and ancillary accommodation totalling 1,274.22 sq m (13,716 sq ft), currently used as an indoor trampoline centre. The property benefits from car parking to the front and a secure service yard to the rear accessed via Malmo Road. There is an electricity substation on site.