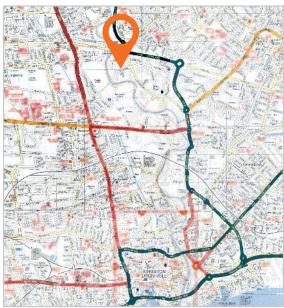

### Location

Miles: 35 miles south-east of York 56 miles east of Leeds 63 miles north-east of Sheffield Roads: A1079, A63, M62 (junction 38)

Hull Railway Station

Doncaster/Sheffield Robin Hood Airport

Sutton Fields Industrial Estate is a major and well established business/industrial area located 4 miles north of Hull City Centre and is the largest industrial estate serving the city. The estate benefits from excellent road communications being situated on the A1079, which provides access to York to the north-west and the A63 to the south, which in turn provides access to the M62 and wider national motorway network. The property is situated on the west side of Stockholm Road, a main trunk road through the estate. Nearby occupiers include Royal Mail, CrossFit and Advanced Plastics.