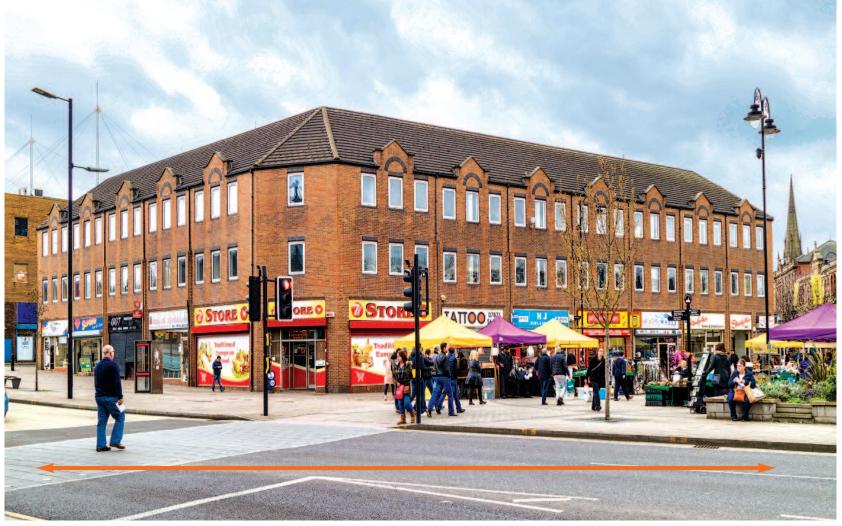

#### Situation

The property occupies a prominent corner position on Drummond Street at its junction with Effingham Street, one of the town's principal retailing thoroughfares. The property is adjacent to Tesco Extra and Effingham Square, which hosts part of Rotherham's street market. The pedestrianised Effingham Street is home to occupiers including Boots Chemist, Poundworld, NatWest and Argos.

#### Description

The property comprises 11 ground floor retail units with residential accommodation on first floors which have been let on a long lease.

## **Key Details**

- · Comprises 11 ground floor retail units with residential uppers (let on a long lease)
- Prominent corner position on pedestrianised **Effingham Street**
- · Adjacent to Tesco Extra
- Nearby occupiers include Boots the Chemist, Poundworld, NatWest and Argos