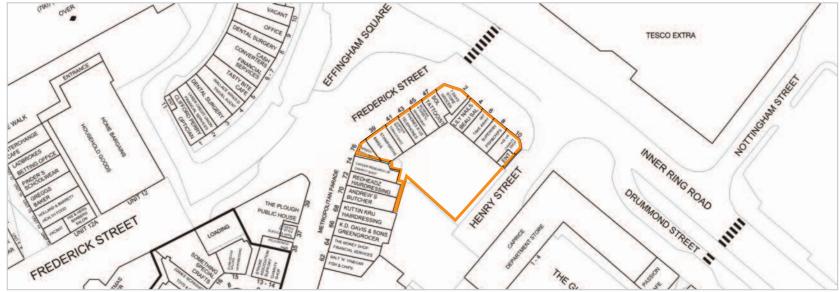

#### Situation

The property occupies a prominent corner position on Drummond Street at its junction with Effingham Street, one of the town's principal retailing thoroughfares. The property is adjacent to Tesco Extra and Effingham Square, which hosts part of Rotherham's street market. The pedestrianised Effingham Street is home to occupiers including Boots Chemist, Poundworld, NatWest and Argos.

## **Key Details**

- · Comprises 11 ground floor retail units with residential uppers (let on a long lease)
- Prominent corner position on pedestrianised **Effingham Street**
- · Adjacent to Tesco Extra
- Nearby occupiers include Boots the Chemist, Poundworld, NatWest and Argos