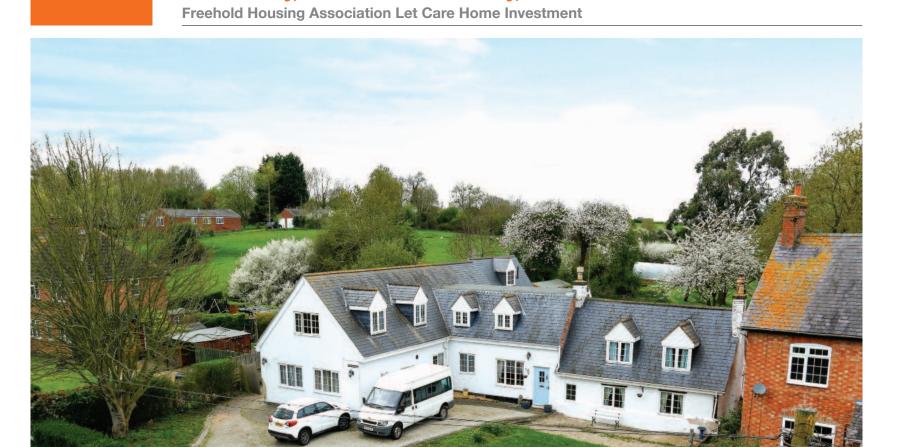

#### Description

The property comprises a large detached recently refurbished specialist supported living care home with 6 bedrooms (3 en-suite bathrooms), dining hall, kitchen, lounge, utility room, conservatory, 2 bathrooms, a self-contained ground floor flat (1 bedroom, kitchen/dining/living room, shower room) and a chalet bungalow to the rear (2 bedrooms, kitchen/living/dining rooms, shower room). The property benefits from a large garden to the rear and parking for several cars. The property has a total site area of about 0.9 acres.