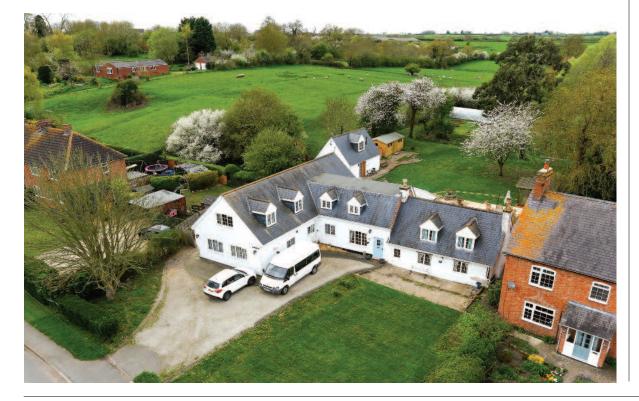

#### Description

The property comprises a large detached recently refurbished specialist supported living care home with 6 bedrooms (3 en-suite bathrooms), dining hall, kitchen, lounge, utility room, conservatory, 2 bathrooms, a self-contained ground floor flat (1 bedroom, kitchen/dining/living room, shower room) and a chalet bungalow to the rear (2 bedrooms, kitchen/living/dining rooms, shower room). The property benefits from a large garden to the rear and parking for several cars. The property has a total site area of about 0.9 acres.