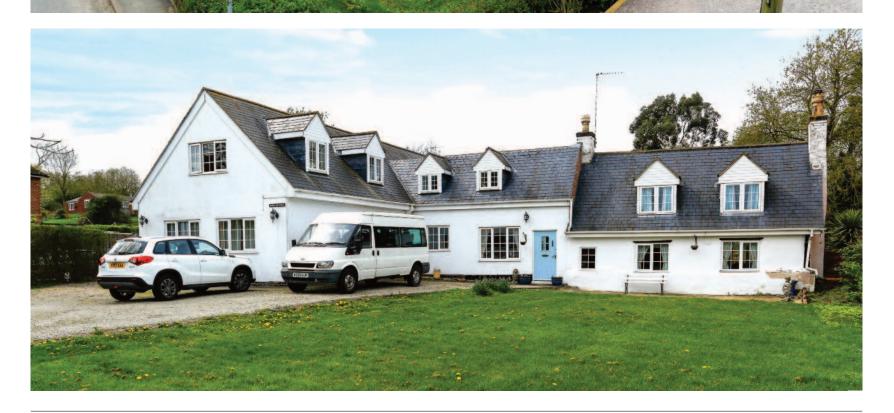

#### Description

The property comprises a large detached recently refurbished specialist supported living care home with 6 bedrooms (3 en-suite bathrooms), dining hall, kitchen, lounge, utility room, conservatory, 2 bathrooms, a self-contained ground floor flat (1 bedroom, kitchen/dining/living room, shower room) and a chalet bungalow to the rear (2 bedrooms, kitchen/living/dining rooms, shower room). The property benefits from a large garden to the rear and parking for several cars. The property has a total site area of about 0.9 acres.