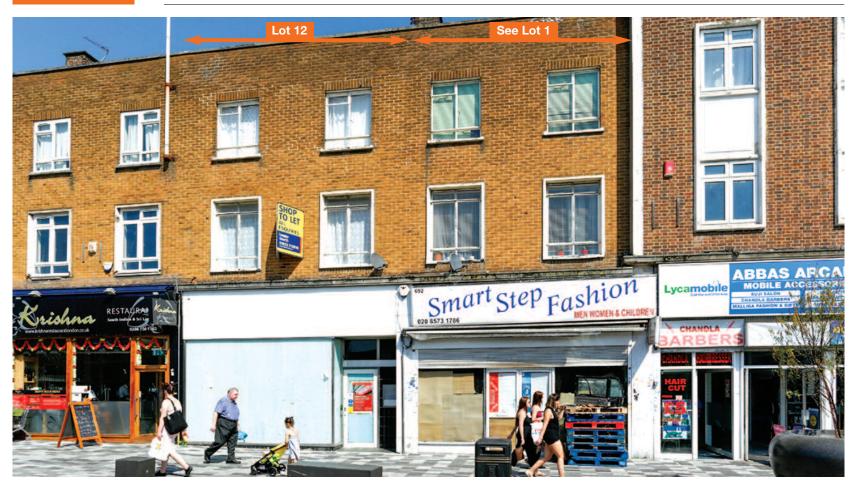

#### Description

The property comprises a ground floor (No 696) shop together with a self-contained two bedroom maisonette (No 698) on the first and second floors.

Tenure

Freehold.

# Tenancy and accommodation

| Floor                           | Use                 | Floor Areas<br>(Approx)     |                               | Tenant      | Term                            | Rent p.a.x.             | Reversion |
|---------------------------------|---------------------|-----------------------------|-------------------------------|-------------|---------------------------------|-------------------------|-----------|
| No 696<br>Ground<br>Ground Rear | Retail<br>Ancillary | 81 sq m<br>31 sq m          | (872 sq ft)<br>(333 sq ft)    | VACANT      |                                 |                         |           |
| No 698<br>First &<br>Second     | Residential         | 3 rooms, kitchen & bathroom |                               | INDIVIDUALS | AST for 2 years from 01/09/2017 | £10,740<br>(annualised) | 2019      |
| Total Commercial Area           |                     | 112 sq m<br>+ 2 bedroon     | (1,205 sq ft)<br>n maisonette |             |                                 | £10,740                 |           |